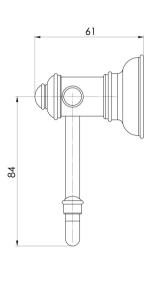

## CROMFORD TOILET ROLL HOLDER

Please visit https://www.phoenixtapware.com.au/warranty to view the full warranty

While we aim to ensure the specifications shown are correct at time of printing, Phoenix Tapware reserves the right to make modifications without prior notice. Always use the physical product measurements for mark-ups and roughing-in as the line drawing shown may differ from the actual product over time. All measurements are shown in millimetres. Colours may vary from image shown.