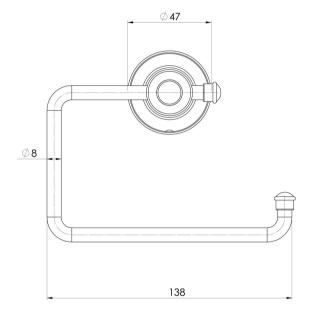

## CROMFORD TOILET ROLL HOLDER

Please visit https://www.phoenixtapware.com.au/warranty to view the full warranty

While we aim to ensure the specifications shown are correct at time of printing, Phoenix Tapware reserves the right to make modifications without prior notice. Always use the physical product measurements for mark-ups and roughing-in as the line drawing shown may differ from the actual product over time. All measurements are shown in millimetres. Colours may vary from image shown.