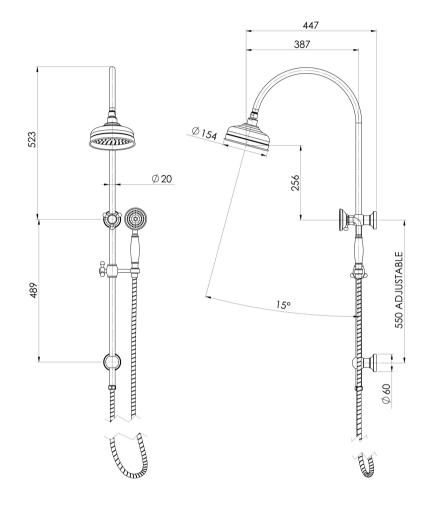

## **SPECIFICATIONS**

#### **INFORMATION**

Temperature Rating 1 - 75°C

Pressure Rating 150 - 500kPa