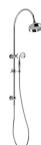

## CROMFORD TWIN SHOWER

AS2485.1 Compliant Dual Check Valves

## **AVAILABLE IN**

134-6510-00 Chrome

Brushed Nickel Matte Black

134-6510-10

Brushed Gold