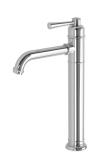

## CROMFORD VESSEL MIXER

### **AVAILABLE IN**

134-7900-00 Chrome

134-7900-40 Brushed Nickel Matte Black

134-7900-10

134-7900-12 Brushed Gold