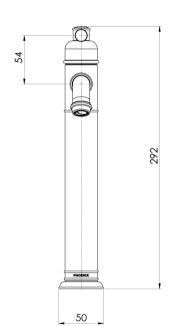

## CROMFORD VESSEL MIXER

Please visit https://www.phoenixtapware.com.au/warranty to view the full warranty

While we aim to ensure the specifications shown are correct at time of printing, Phoenix Tapware reserves the right to make modifications without prior notice. Always use the physical product measurements for mark-ups and roughing-in as the line drawing shown may differ from the actual product over time. All measurements are shown in millimetres. Colours may vary from image shown.