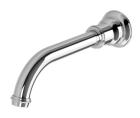

## CROMFORD WALL BASIN / BATH OUTLET

## **AVAILABLE IN**

134-7610-00 Chrome

134-7610-40 Brushed Nickel Matte Black

134-7610-10

134-7610-12 Brushed Gold