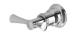

#### CROMFORD WALL TOP ASSEMBLIES

Ø 50

60

83

### **AVAILABLE IN**

134-0600-00 Chrome

134-0600-40 Brushed Nickel Matte Black

134-0600-10

134-0600-12 Brushed Gold