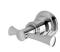

#### CROMFORD WALL TOP ASSEMBLIES

Ø 50

60

83

### **AVAILABLE IN**

134-0600-00 Chrome

134-0600-40 Brushed Nickel Matte Black

134-0600-10

134-0600-12 Brushed Gold