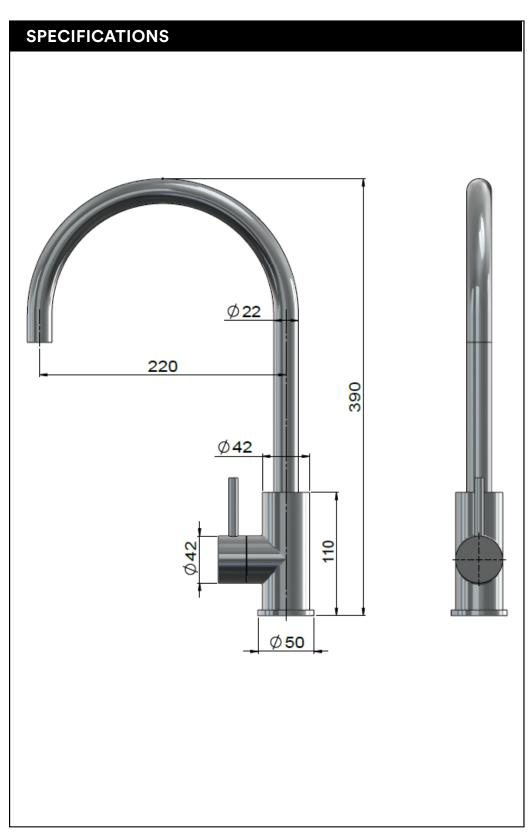

#### **FEATURES**

- Refer to the Meir website for warranty terms & conditions.
- European components and cartridge
- 316 Stainless Steel construction