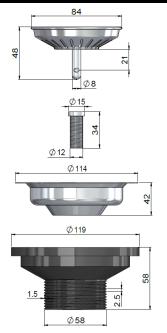

## MKS-S440440-SS316

**KITCHEN SINK** 

# lavello

#### **FEATURES**

- Refer to the Meir website for warranty terms & conditions.
- Sink water capacity 27 L.
- 316 Stainless steel material.
- Nano coated finish on coloured sinks.
- Strainer set is included.
- Includeds the surface cut-out template.
- See website for the Meir colour options.

#### CARE

- Do not install **sinks** using any form of acetone silicones.
- Do not apply physical items (such as tools) directly to the product.
- Never use house-hold abrasive cleaners.
- Clean using a mild washing soap solution.
- Check for any product defects before installation.
- Refer to the Installation Manual for correct installation.

#### STRAINER



#### SPECIFICATIONS

### 9 440 OLY 500 100 50 α 2 120 400 440 1 90 440 8 100

OLY

ĉ

500



OZJ

007

077