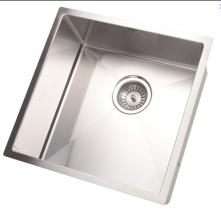

## MKS-S440440-SS316

**KITCHEN SINK** 

#### **FEATURES**

- Refer to the Meir website for warranty terms & conditions.
- Sink water capacity 27 L.
- 316 Stainless steel material.
- Nano coated finish on coloured sinks.
- Strainer set is included.
- Includeds the surface cut-out template.
- See website for the Meir colour options.

### 9 440 OLY 500 100 50 α 2 120 400 440 1 90 440 8 100

OLY

ĉ

500

OZJ

007

077