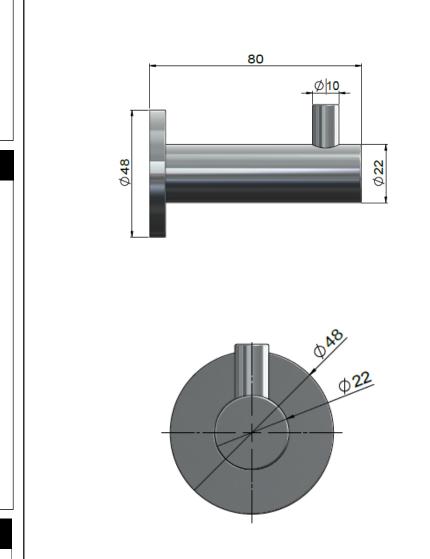

### MRO9N-R-SS316 OUTDOOR ROBE HOOK

## meir."

Refer to the Meir website for warranty terms & conditions.
316 Stainless Steel construction

# 50

#### SPECIFICATIONS



#### CARE

**FEATURES** 

- Do not install tapware using any form of acetone silicones.
- Do not apply physical items (such as tools) directly to the product.
- Never use house-hold or commercial detergents, citrus based cleaners, or abrasive cleaners.
- Clean using a mild washing soap solution. Rinse and dry with a soft cloth.
- Check for any product defects before installation.
- Refer to the Installation Manual for correct installation.

#### CREDENTIALS