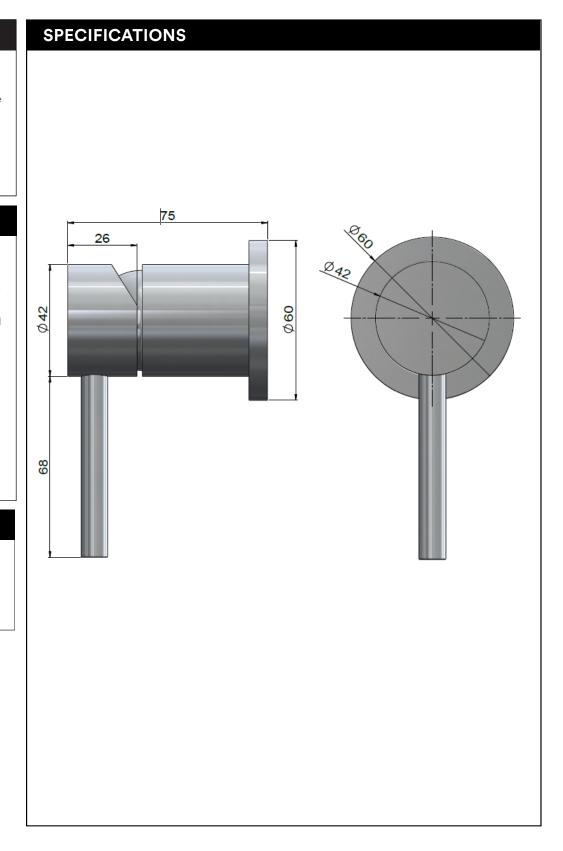

## MW16N-SS316 OUTDOOR SHOWER WALL MIXER

# melr.



#### **FEATURES**

- Refer to the Meir website for warranty terms & conditions.
- European components and cartridge
- 316 Stainless Steel construction

### CARE

- Do not install tapware using any form of acetone silicones.
- Do not apply physical items (such as tools) directly to product.
- Never use house-hold or commercial detergents, citrus based cleaners, or abrasive cleaners.
- Clean using a mild washing soap solution rinsed, and dry with a soft cloth.
- Check for any product defects before installation.
- Refer to the installation manual for correct installation.

#### **CREDENTIALS**

- Watermark
- WELS