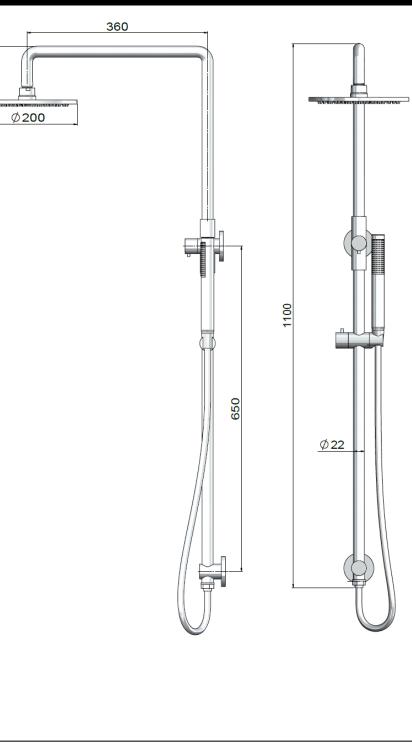

# MZ1004N-R-SS316 OUTDOOR SHOWER RAIL SET

# meir.

## FEATURES

- Refer to the Meir website for warranty terms & conditions.
- Flow rate 9 L p/m
- European components and cartridge
- 316 Stainless Steel construction

## CARE

- Do not install tapware using any form of acetone silicones.
- Do not apply physical items (such as tools) directly to product.
- Never use house-hold or commercial detergents, citrus based cleaners, or abrasive cleaners.
- Clean using a mild washing soap solution rinsed, and dry with a soft cloth.
- Check for any product defects before installation.
- Refer to the installation manual for correct installation.

#### CREDENTIALS

- Watermark
- WELS

#### SPECIFICATIONS

115