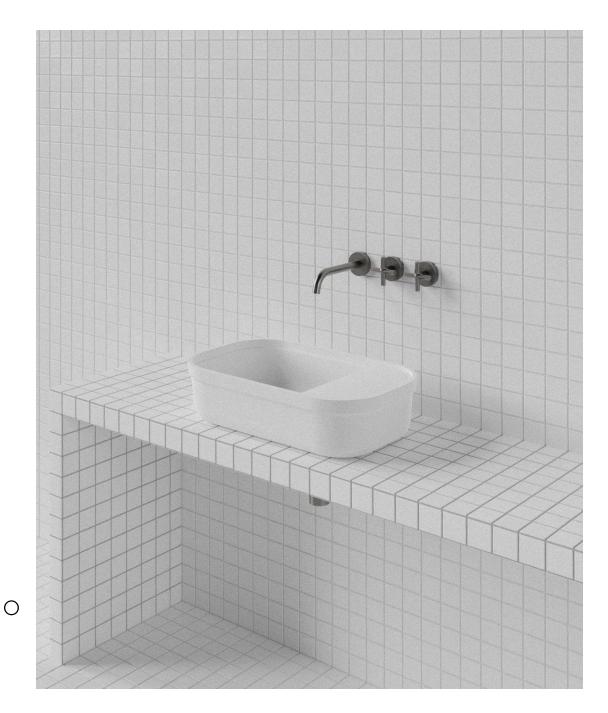

## Eve Basin EVE002

WxDxH: 550 x 330 x 140 \* Material: Matt Solid Surface

Colour: Matt White Product: Basin Design:

**Thomas Coward** 

Solid Surface care: Clean with a soapy sponge, followed by a rinse. For stubborn stains such as lime scale or soap build up use a mild abrasive cleaner like Gumption® paste, Jif® cream or Ajax® cream or powder – use with a soft damp cloth in wide circular motions.