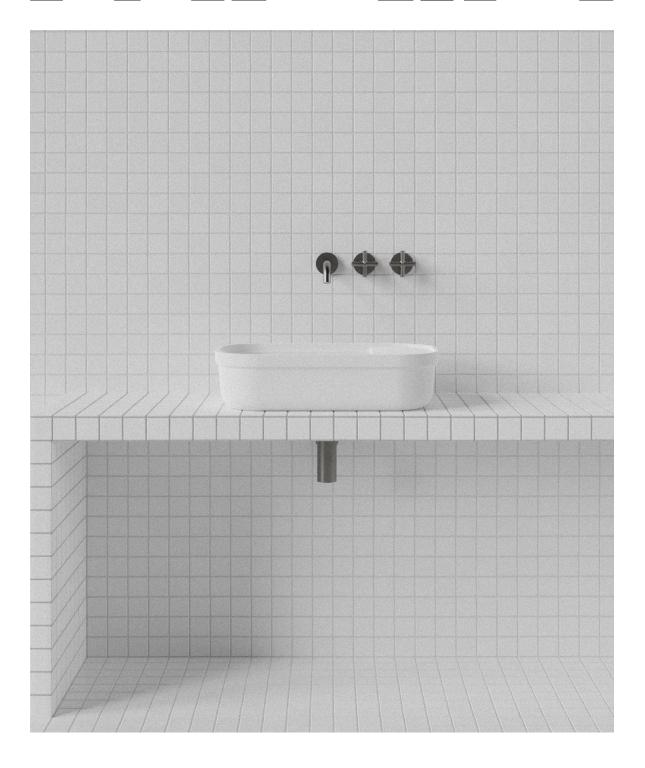

## Eve Basin EVE002

WxDxH: 550 x 330 x 140 \* Material: Matt Solid Surface

Colour: Matt White Product: Basin Design:

**Thomas Coward** 

Solid Surface care: Clean with a soapy sponge, followed by a rinse. For stubborn stains such as lime scale or soap build up use a mild abrasive cleaner like Gumption® paste, Jif® cream or Ajax® cream or powder – use with a soft damp cloth in wide circular motions.