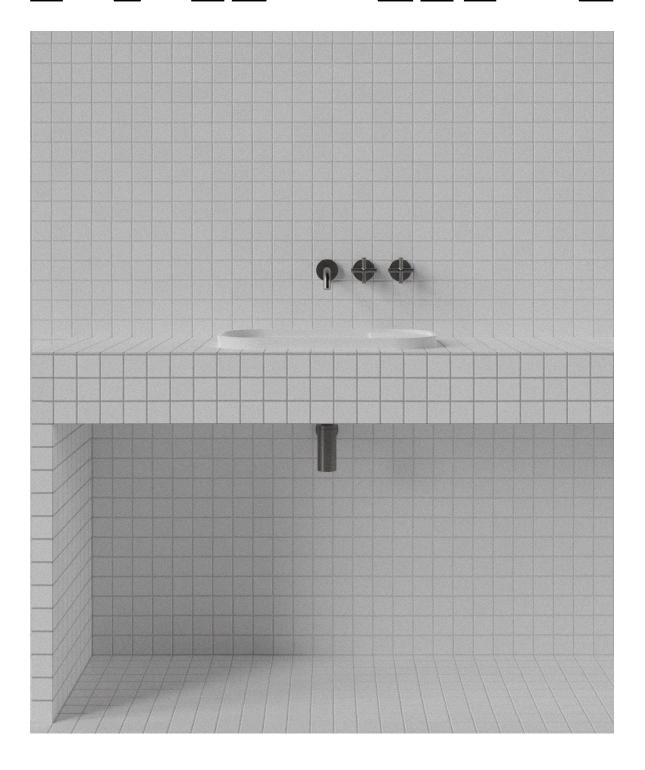

## **Eve Inset Basin EVE002**

WxDxH: 550 x 330 x 140 \* Material: Matt Solid Surface Colour: Matt White Product: Inset Basin Design: Thomas Coward

Solid Surface care:
Clean with a soapy sponge, followed
by a rinse. For stubborn stains such
as lime scale or soap build up use a
mild abrasive cleaner like Gumption®
paste, Jif® cream or Ajax® cream or
powder – use with a soft damp cloth in
wide circular motions.