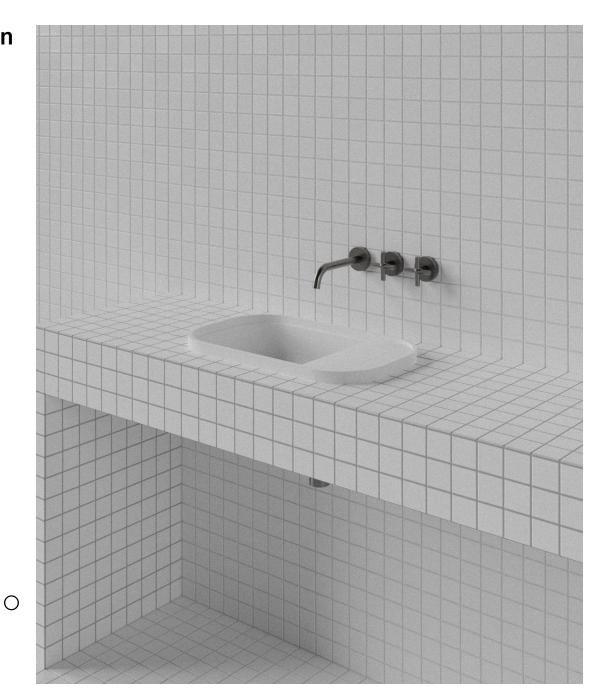

## **Eve Inset Basin EVE002**

WxDxH: 550 x 330 x 140 \* Material: Matt Solid Surface Colour: Matt White Product: Inset Basin Design: Thomas Coward

Solid Surface care:
Clean with a soapy sponge, followed
by a rinse. For stubborn stains such
as lime scale or soap build up use a
mild abrasive cleaner like Gumption®
paste, Jif® cream or Ajax® cream or
powder – use with a soft damp cloth in
wide circular motions.