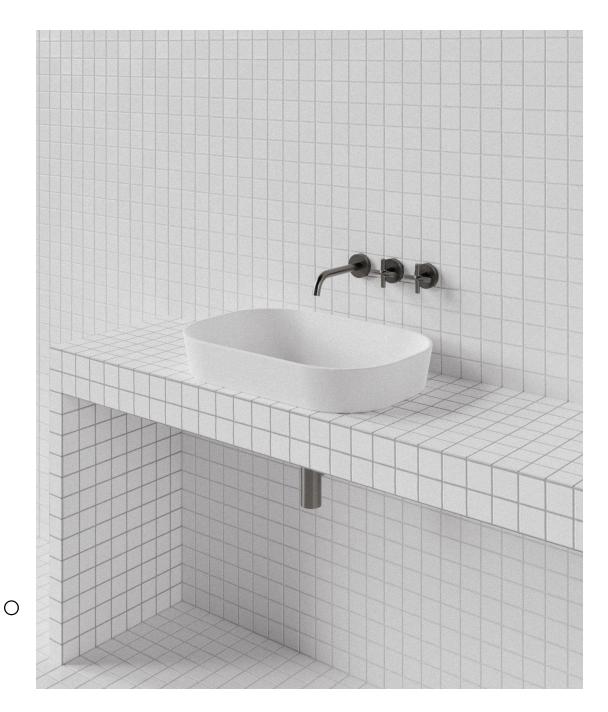

## Eve Semi Inset Basin EVE003

WxDxH:
600 x 400 x 200 \*
Material:
Matt Solid Surface
Colour:
Matt White
Product:
Semi Inset Basin
Design:
Thomas Coward

Solid Surface care: Clean with a soapy sponge, followed by a rinse. For stubborn stains such as lime scale or soap build up use a mild abrasive cleaner like Gumption® paste, Jif® cream or Ajax® cream or powder – use with a soft damp cloth in wide circular motions.