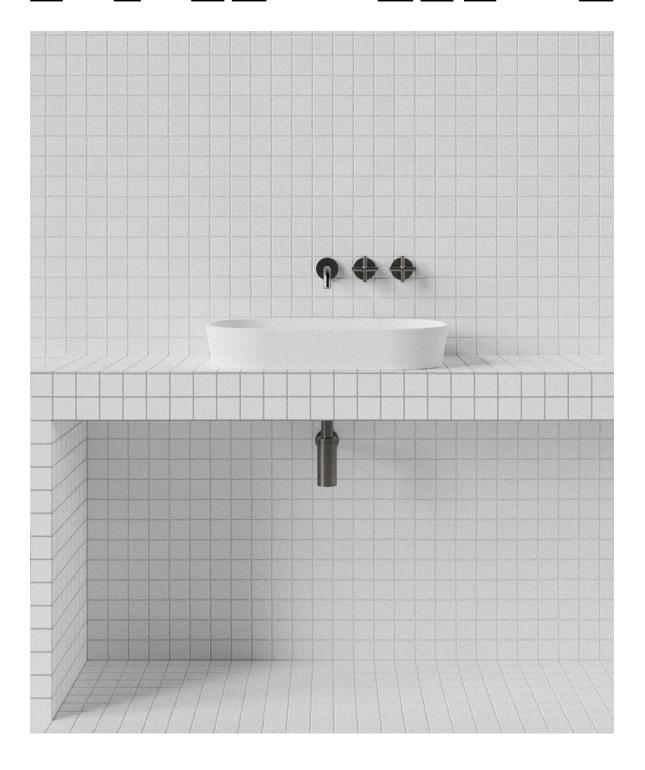

## Eve Semi Inset Basin EVE003

WxDxH:
600 x 400 x 200 \*
Material:
Matt Solid Surface
Colour:
Matt White
Product:
Semi Inset Basin
Design:
Thomas Coward

Solid Surface care: Clean with a soapy sponge, followed by a rinse. For stubborn stains such as lime scale or soap build up use a mild abrasive cleaner like Gumption® paste, Jif® cream or Ajax® cream or powder – use with a soft damp cloth in wide circular motions.