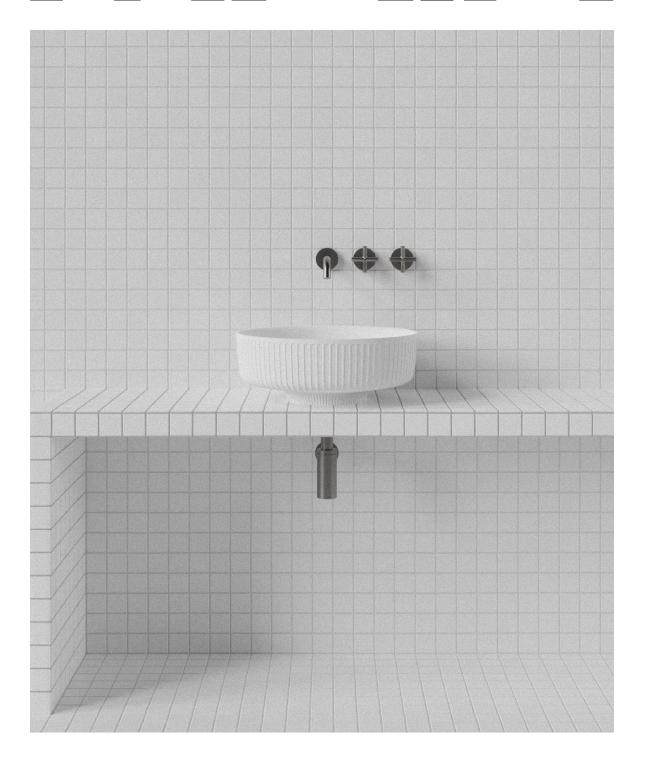

## Flute Basin

WxDxH: Ø450 x 170 \* Material: Matt Solid Surface Colour: Matt White Product: Counter Basin Design: Adam Goodrum

Solid Surface care: Clean with a soapy sponge, followed by a rinse. For stubborn stains such as lime scale or soap build up use a mild abrasive cleaner like Gumption® paste, Jif® cream or Ajax® cream or powder – use with a soft damp cloth in wide circular motions.