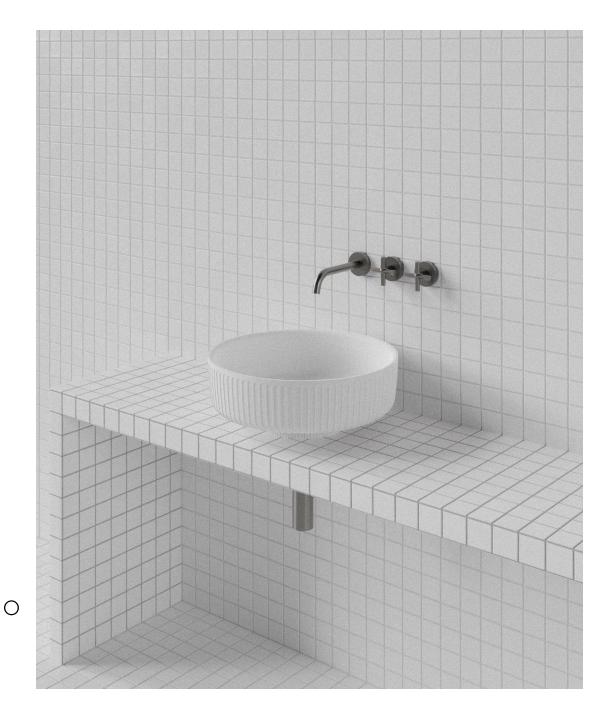

## Flute Basin

WxDxH: Ø450 x 170 \* Material: Matt Solid Surface Colour: Matt White Product: Counter Basin Design: Adam Goodrum

Solid Surface care: Clean with a soapy sponge, followed by a rinse. For stubborn stains such as lime scale or soap build up use a mild abrasive cleaner like Gumption® paste, Jif® cream or Ajax® cream or powder – use with a soft damp cloth in wide circular motions.