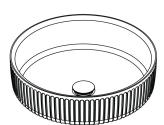

## Flute Basin

WxDxH: Ø450 x 170 \* Material: Matt Solid Surface Colour: Matt White Product: Counter Basin Design: Adam Goodrum

Solid Surface care: Clean with a soapy sponge, followed by a rinse. For stubborn stains such as lime scale or soap build up use a mild abrasive cleaner like Gumption® paste, Jif® cream or Ajax® cream or powder – use with a soft damp cloth in wide circular motions.

Mains Water Co. has detailed, to the best of its ability, the most

approximate measurement possible for each product given the method of manufacturing used.

Due to varying manufacturing methods, the dimensions illustrated here are nominal and subject to change without notice.

\* All sizes nominal. Basins +/- 5mm. Baths +/- 10mm.