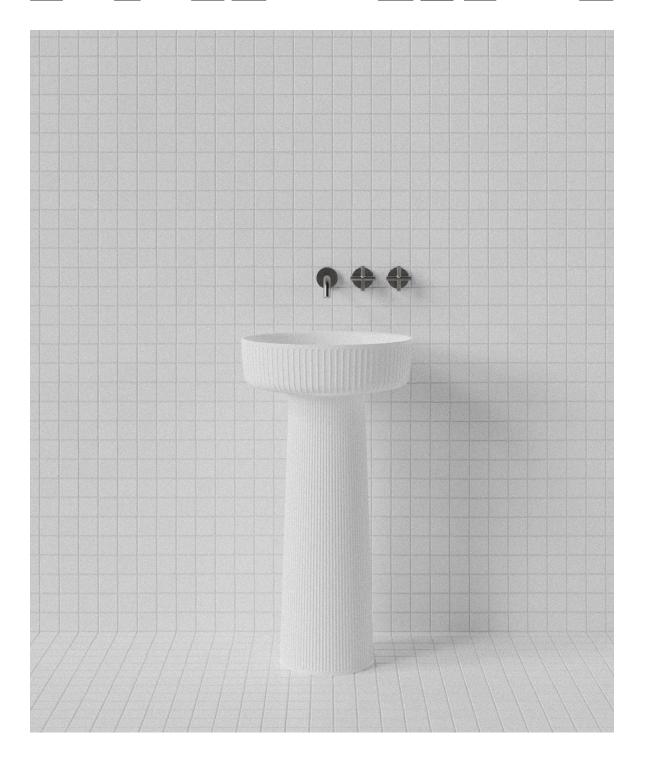

## Flute Pedestal Basin

WxDxH: Ø450 x 850 \* Material: Matt Solid Surface Colour: Matt White Product: Pedestal Basin Design: Adam Goodrum

Solid Surface care: Clean with a soapy sponge, followed by a rinse. For stubborn stains such as lime scale or soap build up use a mild abrasive cleaner like Gumption® paste, Jif® cream or Ajax® cream or powder – use with a soft damp cloth in wide circular motions.