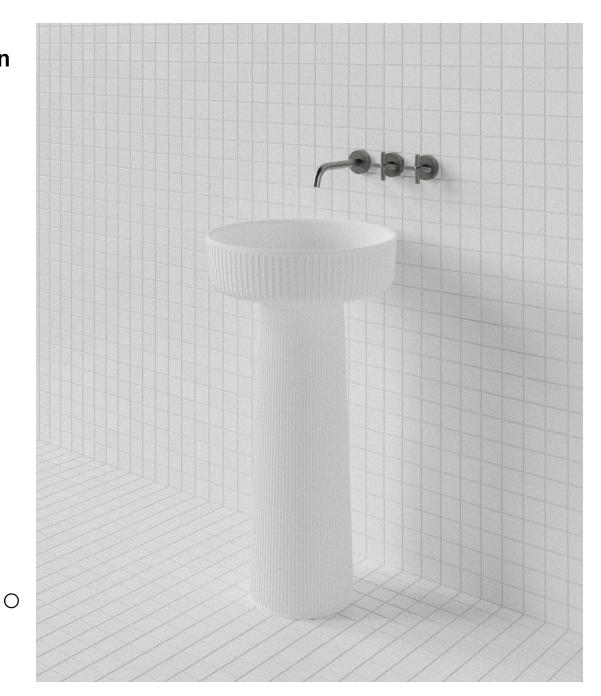

## Flute Pedestal Basin

WxDxH: Ø450 x 850 \* Material: Matt Solid Surface Colour: Matt White Product: Pedestal Basin Design: Adam Goodrum

Solid Surface care: Clean with a soapy sponge, followed by a rinse. For stubborn stains such as lime scale or soap build up use a mild abrasive cleaner like Gumption® paste, Jif® cream or Ajax® cream or powder – use with a soft damp cloth in wide circular motions.