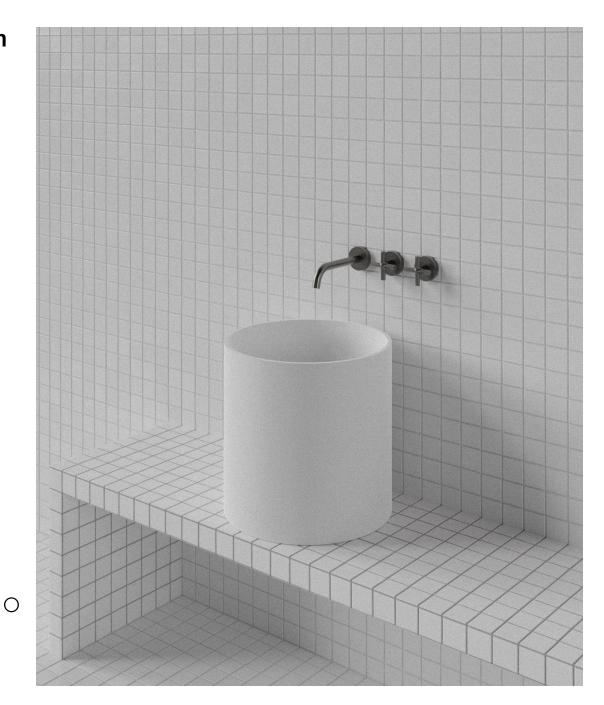

## Halo 3/4 Basin

WxDxH: Ø450 x 400 \* Material:

**Matt Solid Surface** 

Colour: Matt White Product: Basin

**Design:** Thomas Coward

Solid Surface care: Clean with a soapy sponge, followed by a rinse. For stubborn stains such as lime scale or soap build up use a mild abrasive cleaner like Gumption® paste, Jif® cream or Ajax® cream or powder – use with a soft damp cloth in wide circular motions.