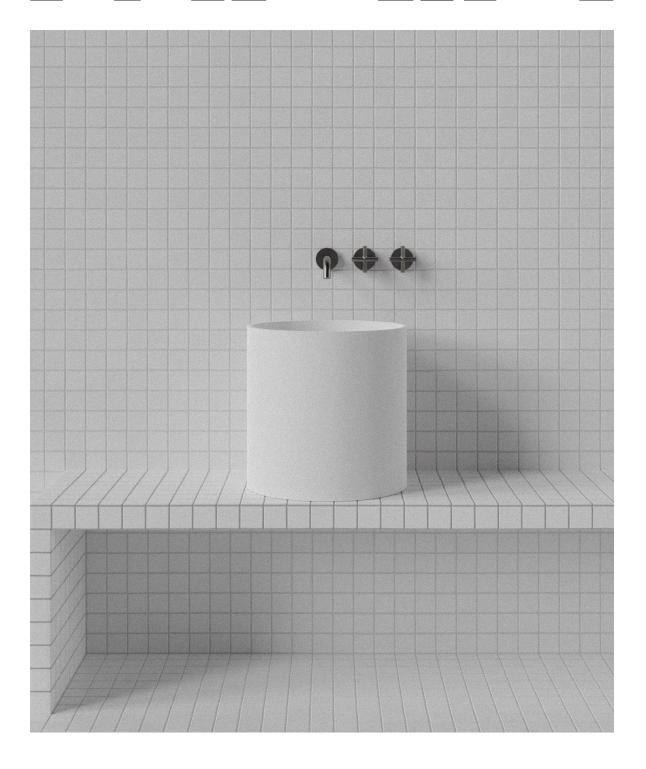

## Halo 3/4 Basin

WxDxH: Ø450 x 400 \* Material:

**Matt Solid Surface** 

Colour: Matt White Product: Basin

**Design:** Thomas Coward

Solid Surface care: Clean with a soapy sponge, followed by a rinse. For stubborn stains such as lime scale or soap build up use a mild abrasive cleaner like Gumption® paste, Jif® cream or Ajax® cream or powder – use with a soft damp cloth in wide circular motions.