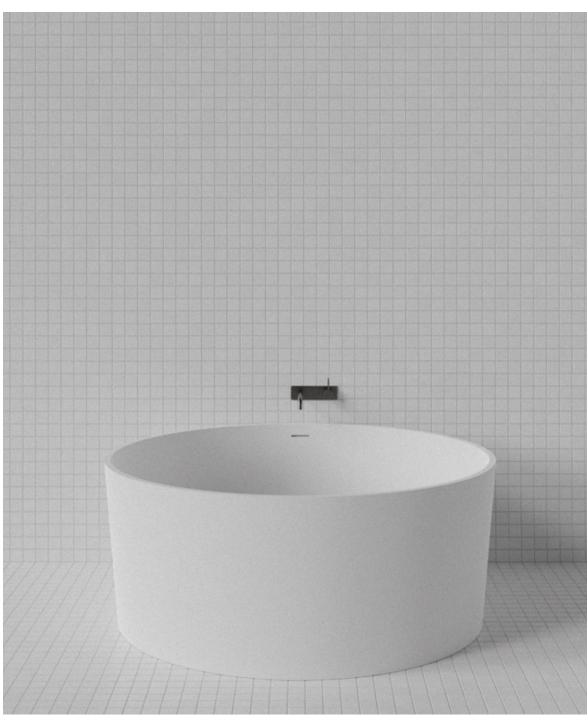

## Halo Bath

WxDxH: Ø1,450 x 600 \* Material: Matt Solid Surface Colour: Matt White Product: Freestanding Bath Design: Thomas Coward

Solid Surface care:

Clean with a soapy sponge, followed by a rinse. For stubborn stains such as lime scale or soap build up use a mild abrasive cleaner like Gumption® paste, Jif® cream or Ajax® cream or powder – use with a soft damp cloth in wide circular motions.