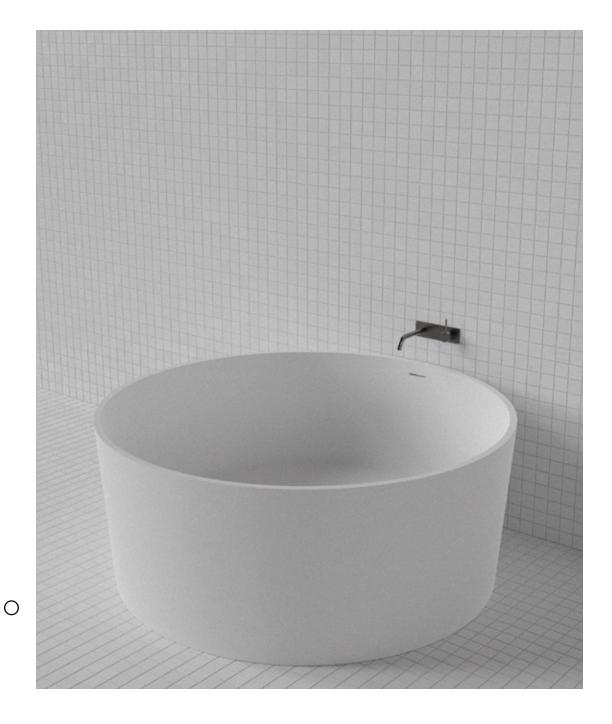

## Halo Bath

WxDxH: Ø1,450 x 600 \* Material: Matt Solid Surface Colour: Matt White Product: Freestanding Bath Design: Thomas Coward

Solid Surface care:

Clean with a soapy sponge, followed by a rinse. For stubborn stains such as lime scale or soap build up use a mild abrasive cleaner like Gumption® paste, Jif® cream or Ajax® cream or powder – use with a soft damp cloth in wide circular motions.