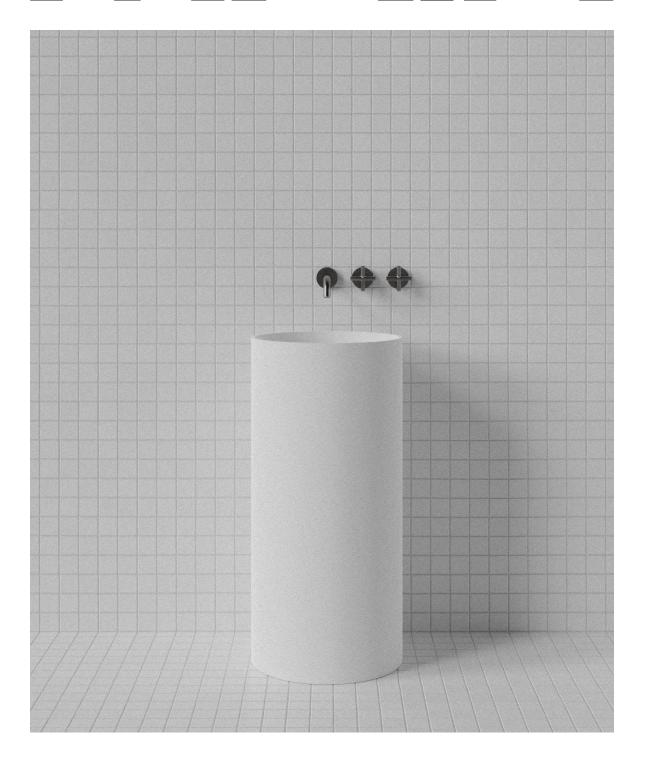

## Halo Pedestal Basin HALO01

WxDxH: Ø450 x 850 \* Material: Matt Solid Surface Colour: Matt White Product: Pedestal Basin Design:

**Thomas Coward** 

Solid Surface care: Clean with a soapy sponge, followed by a rinse. For stubborn stains such as lime scale or soap build up use a mild abrasive cleaner like Gumption® paste, Jif® cream or Ajax® cream or powder – use with a soft damp cloth in wide circular motions.