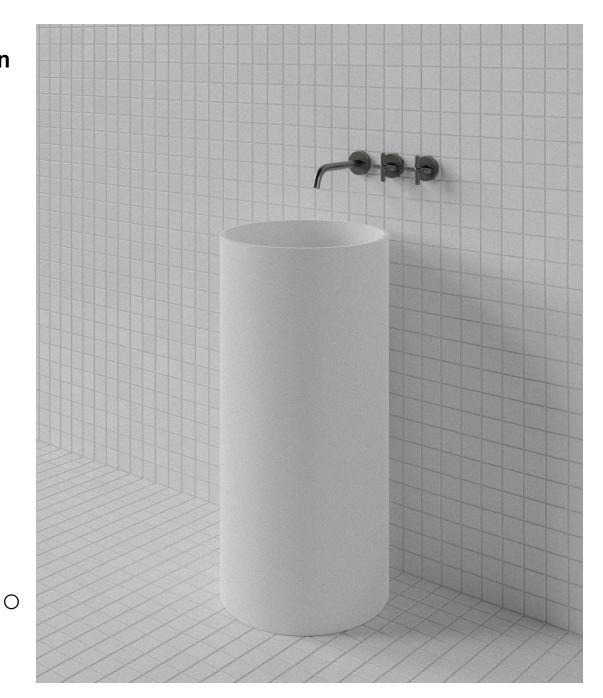

## Halo Pedestal Basin HALO01

WxDxH: Ø450 x 850 \* Material: Matt Solid Surface Colour: Matt White Product: Pedestal Basin Design:

**Thomas Coward** 

Solid Surface care: Clean with a soapy sponge, followed by a rinse. For stubborn stains such as lime scale or soap build up use a mild abrasive cleaner like Gumption® paste, Jif® cream or Ajax® cream or powder – use with a soft damp cloth in wide circular motions.