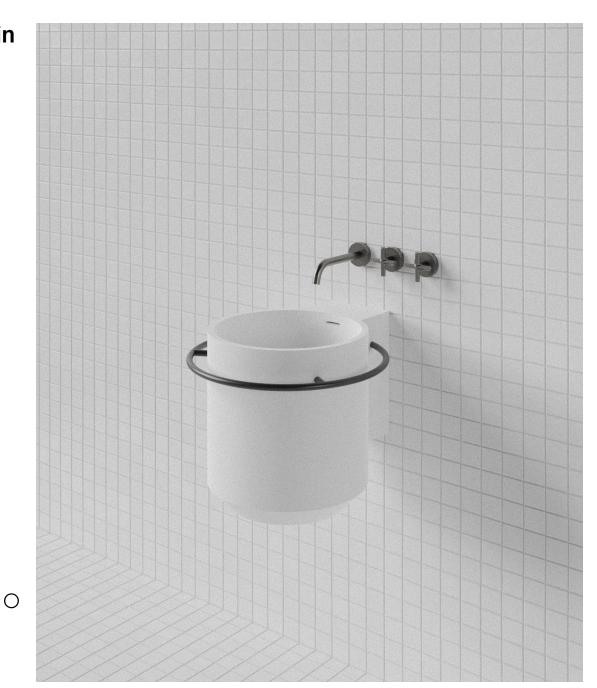

## Halo Wall Basin

WxDxH: 470 x 510 x 400 \* Material: Matt Solid Surface Colour:

Matt White Product: Wall Basin Design:

**Thomas Coward** 

Solid Surface care: Clean with a soapy sponge, followed by a rinse. For stubborn stains such as lime scale or soap build up use a mild abrasive cleaner like Gumption® paste, Jif® cream or Ajax® cream or powder – use with a soft damp cloth in wide circular motions.