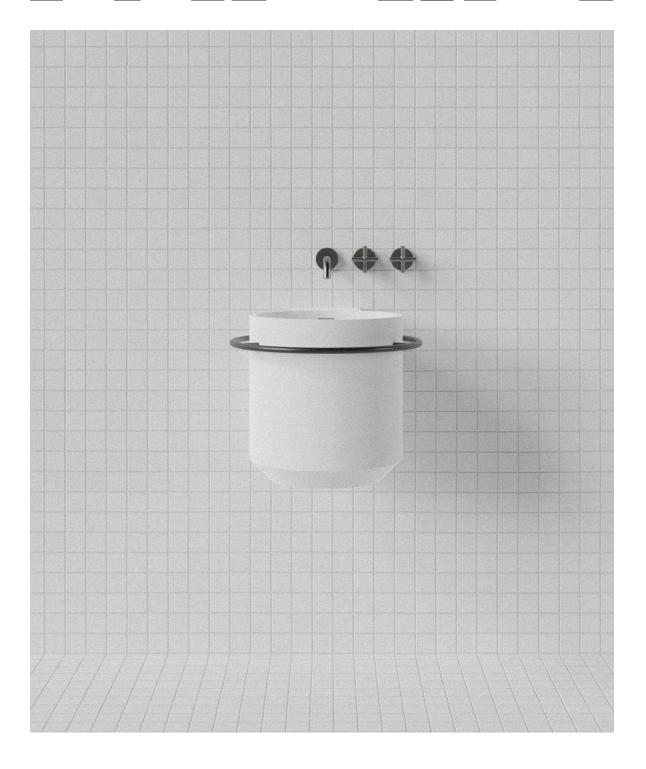

## Halo Wall Basin

WxDxH: 470 x 510 x 400 \* Material: Matt Solid Surface Colour:

Matt White Product: Wall Basin Design:

**Thomas Coward** 

Solid Surface care: Clean with a soapy sponge, followed by a rinse. For stubborn stains such as lime scale or soap build up use a mild abrasive cleaner like Gumption® paste, Jif® cream or Ajax® cream or powder – use with a soft damp cloth in wide circular motions.