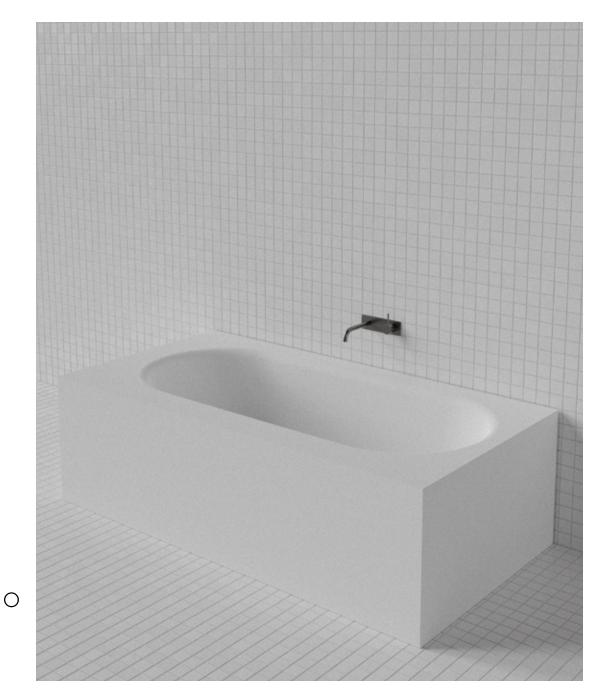

## Harper Bath

WxDxH:
1,800 x 930 x 540 \*
Material:
Matt Solid Surface
Colour:
Matt White
Product:
Freestanding Bath
Design:
Thomas Coward

Solid Surface care: Clean with a soapy sponge, followed by a rinse. For stubborn stains such as lime scale or soap build up use a mild abrasive cleaner like Gumption® paste, Jif® cream or Ajax® cream or powder – use with a soft damp cloth in wide circular motions.

Mains Water Co. has detailed, to the best of its ability, the most

approximate measurement possible for each product given the method of manufacturing used.

Due to varying manufacturing methods, the dimensions illustrated here are nominal and subject to change without notice.

\* All sizes nominal. Basins +/- 5mm. Baths +/- 10mm.