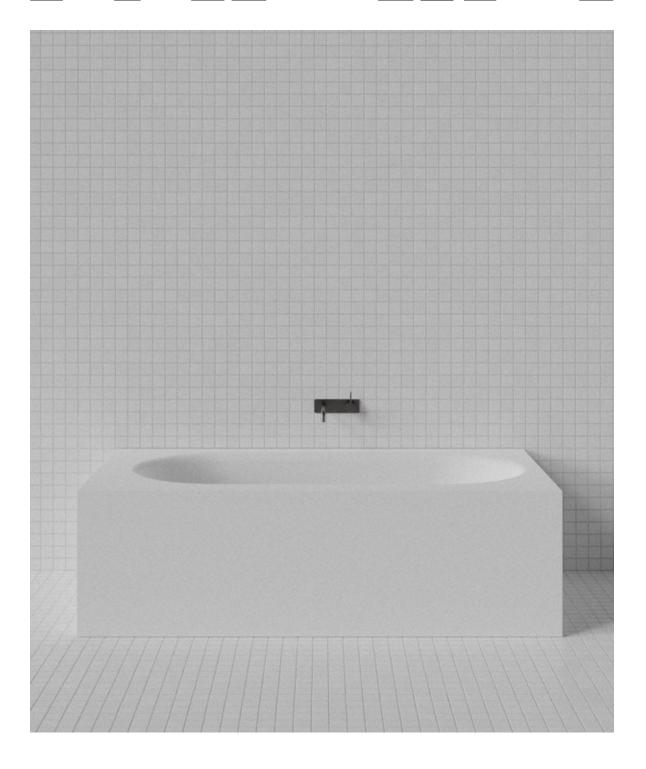

## Harper Bath

WxDxH:
1,800 x 930 x 540 \*
Material:
Matt Solid Surface
Colour:
Matt White
Product:
Freestanding Bath
Design:
Thomas Coward

Solid Surface care: Clean with a soapy sponge, followed by a rinse. For stubborn stains such as lime scale or soap build up use a mild abrasive cleaner like Gumption® paste, Jif® cream or Ajax® cream or powder – use with a soft damp cloth in wide circular motions.

Mains Water Co. has detailed, to the best of its ability, the most

approximate measurement possible for each product given the method of manufacturing used.

Due to varying manufacturing methods, the dimensions illustrated here are nominal and subject to change without notice.

\* All sizes nominal. Basins +/- 5mm. Baths +/- 10mm.