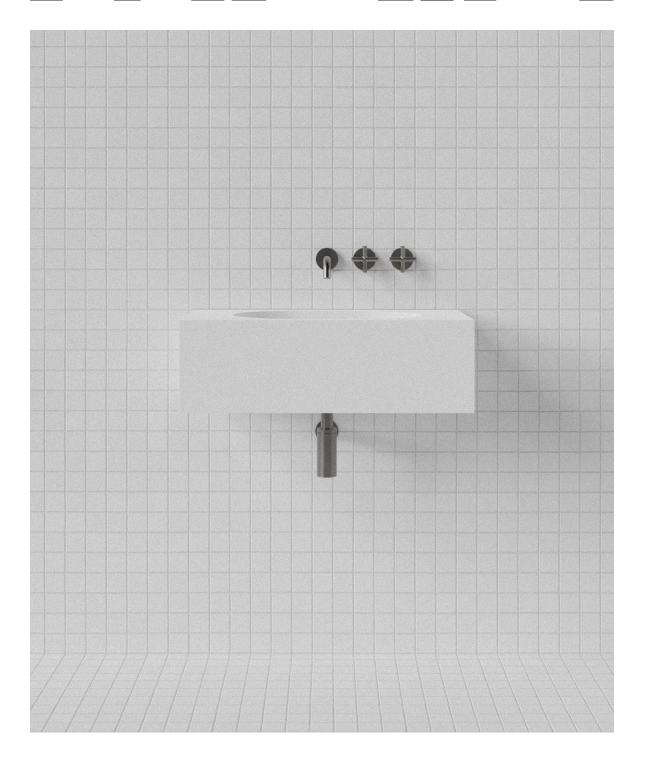

## Harper 700 Centre Wall Basin HAR003

WxDxH: 700 x 400 x 220 \* Material: Matt Solid Surface Colour: Matt White Product:

Product: Wall Basin Design:

**Thomas Coward** 

Solid Surface care: Clean with a soapy sponge, followed by a rinse. For stubborn stains such as lime scale or soap build up use a mild abrasive cleaner like Gumption® paste, Jif® cream or Ajax® cream or powder – use with a soft damp cloth in wide circular motions.

\* All sizes nominal. Basins +/- 5mm. Baths +/- 10mm.