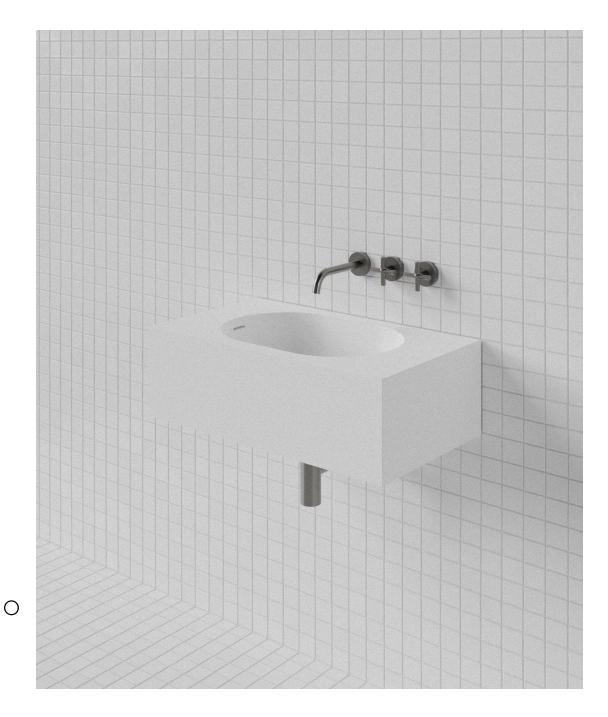

## Harper 700 Centre Wall Basin HAR003

WxDxH: 700 x 400 x 220 \* Material: Matt Solid Surface Colour: Matt White Product:

Product: Wall Basin Design:

**Thomas Coward** 

Solid Surface care: Clean with a soapy sponge, followed by a rinse. For stubborn stains such as lime scale or soap build up use a mild abrasive cleaner like Gumption® paste, Jif® cream or Ajax® cream or powder – use with a soft damp cloth in wide circular motions.

\* All sizes nominal. Basins +/- 5mm. Baths +/- 10mm.