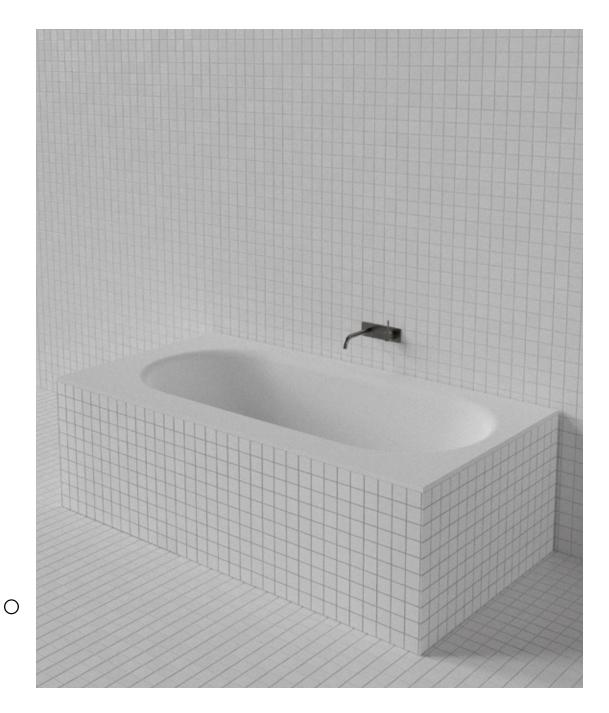

## Harper Inset Bath

WxDxH:
1,800 x 930 x 540 \*
Material:
Matt Solid Surface
Colour:
Matt White
Product:
Inset Bath
Design:
Thomas Coward

Solid Surface care: Clean with a soapy sponge, followed by a rinse. For stubborn stains such as lime scale or soap build up use a mild abrasive cleaner like Gumption® paste, Jif® cream or Ajax® cream or powder – use with a soft damp cloth in wide circular motions.