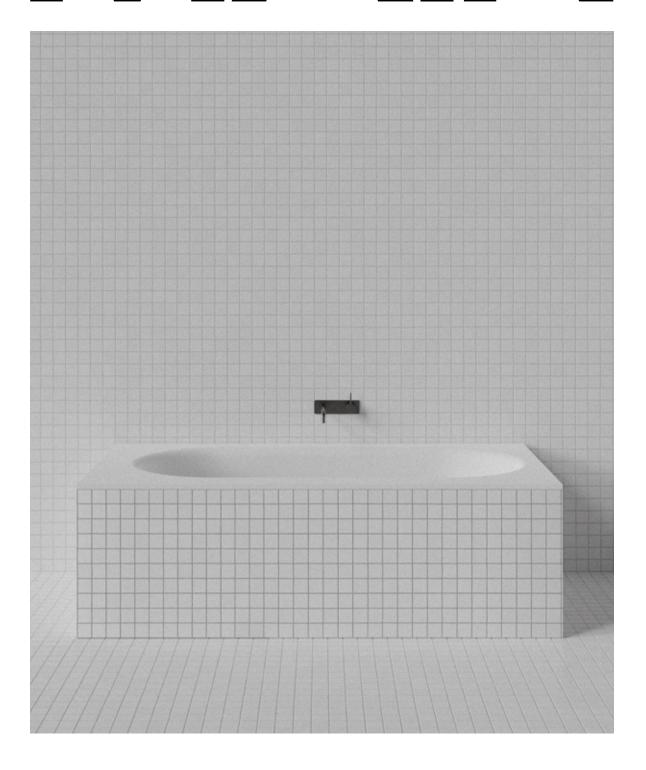

## Harper Inset Bath

WxDxH:
1,800 x 930 x 540 \*
Material:
Matt Solid Surface
Colour:
Matt White
Product:
Inset Bath
Design:
Thomas Coward

Solid Surface care: Clean with a soapy sponge, followed by a rinse. For stubborn stains such as lime scale or soap build up use a mild abrasive cleaner like Gumption® paste, Jif® cream or Ajax® cream or powder – use with a soft damp cloth in wide circular motions.