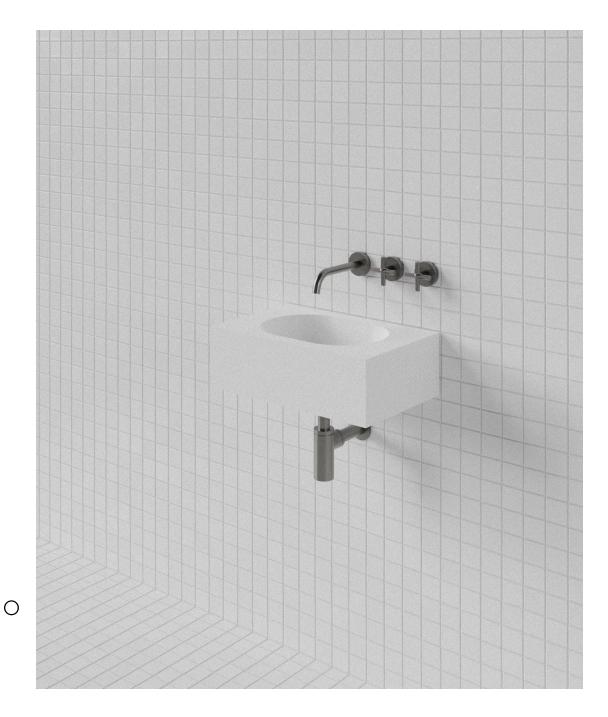

## Harper Mini Wall Basin HAROO1

WxDxH: 470 x 300 x 150 \* Material: Matt Solid Surface Colour:

Matt White Product: Wall Basin Design:

**Thomas Coward** 

Solid Surface care: Clean with a soapy sponge, followed by a rinse. For stubborn stains such as lime scale or soap build up use a mild abrasive cleaner like Gumption® paste, Jif® cream or Ajax® cream or powder – use with a soft damp cloth in wide circular motions.

Mains Water Co. has detailed, to the best of its ability, the most

approximate measurement possible for each product given the method of manufacturing used.

Due to varying manufacturing methods, the dimensions illustrated here are nominal and subject to change without notice.

\* All sizes nominal. Basins +/- 5mm. Baths +/- 10mm.