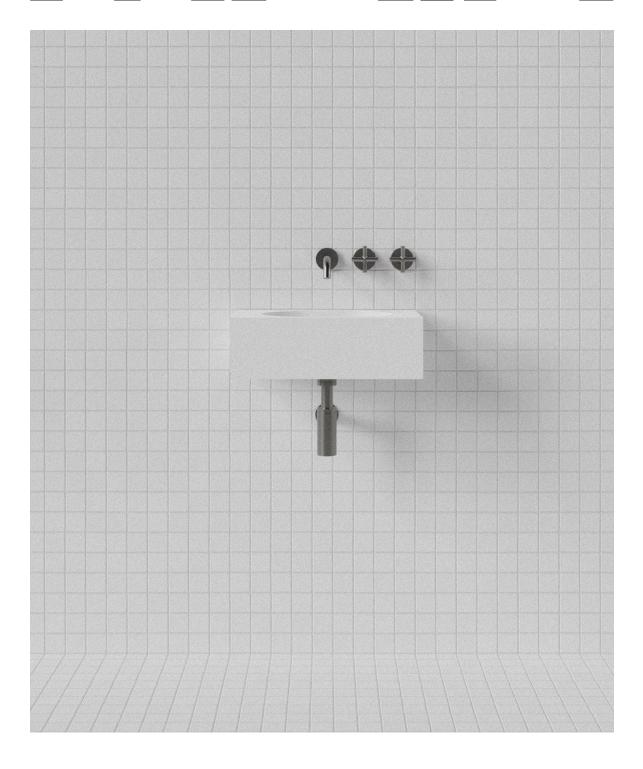

## Harper Mini Wall Basin HAROO1

WxDxH: 470 x 300 x 150 \* Material: Matt Solid Surface Colour:

Matt White Product: Wall Basin Design:

**Thomas Coward** 

Solid Surface care: Clean with a soapy sponge, followed by a rinse. For stubborn stains such as lime scale or soap build up use a mild abrasive cleaner like Gumption® paste, Jif® cream or Ajax® cream or powder – use with a soft damp cloth in wide circular motions.

Mains Water Co. has detailed, to the best of its ability, the most

approximate measurement possible for each product given the method of manufacturing used.

Due to varying manufacturing methods, the dimensions illustrated here are nominal and subject to change without notice.

\* All sizes nominal. Basins +/- 5mm. Baths +/- 10mm.