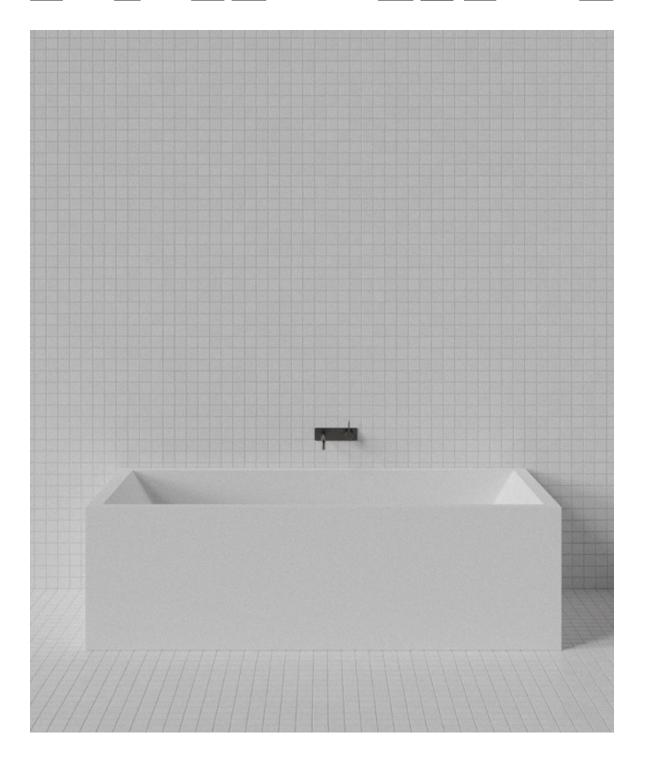

## Kubo Bath KUB005

WxDxH:
1,900 x 900 x 570 \*
Material:
Matt Solid Surface
Colour:
Matt White
Product:
Undermount Basin
Design:
M.W.C.

Solid Surface care: Clean with a soapy sponge, followed by a rinse. For stubborn stains such as lime scale or soap build up use a mild abrasive cleaner like Gumption® paste, Jif® cream or Ajax® cream or powder – use with a soft damp cloth in wide circular motions.

Mains Water Co. has detailed, to the best of its ability, the most

approximate measurement possible for each product given the method of manufacturing used.

Due to varying manufacturing methods, the dimensions illustrated here are nominal and subject to change without notice.

\* All sizes nominal. Basins +/- 5mm. Baths +/- 10mm.