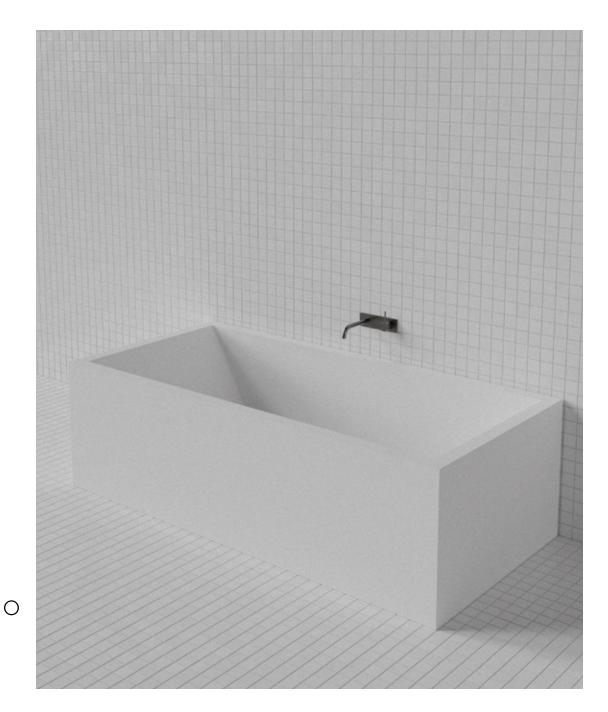

## Kubo Bath KUB005

WxDxH:
1,900 x 900 x 570 \*
Material:
Matt Solid Surface
Colour:
Matt White
Product:
Undermount Basin
Design:
M.W.C.

Solid Surface care: Clean with a soapy sponge, followed by a rinse. For stubborn stains such as lime scale or soap build up use a mild abrasive cleaner like Gumption® paste, Jif® cream or Ajax® cream or powder – use with a soft damp cloth in wide circular motions.

Mains Water Co. has detailed, to the best of its ability, the most

approximate measurement possible for each product given the method of manufacturing used.

Due to varying manufacturing methods, the dimensions illustrated here are nominal and subject to change without notice.

\* All sizes nominal. Basins +/- 5mm. Baths +/- 10mm.