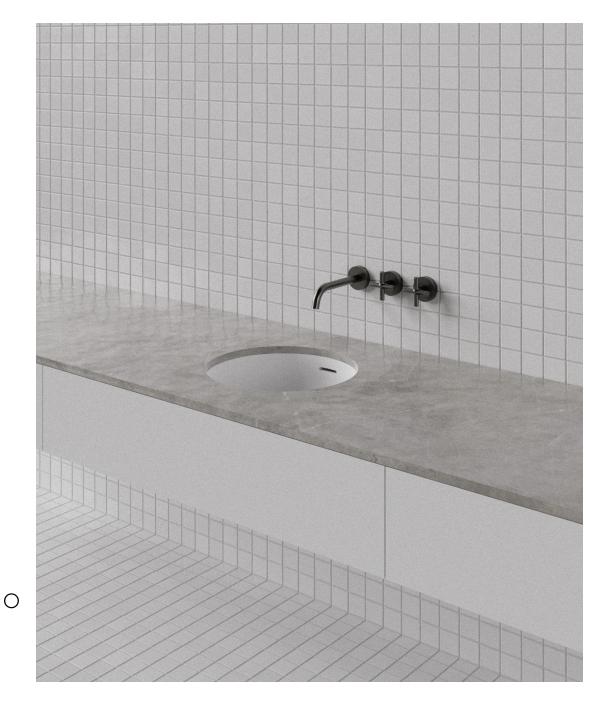

## Lunar Undermount Basin LUN003

WxDxH: Ø425 x 200 \* Material: Matt Solid Surface Colour: Matt White Product: Undermount Basin Design: Thomas Coward

Solid Surface care:

Clean with a soapy sponge, followed by a rinse. For stubborn stains such as lime scale or soap build up use a mild abrasive cleaner like Gumption® paste, Jif® cream or Ajax® cream or powder – use with a soft damp cloth in wide circular motions.