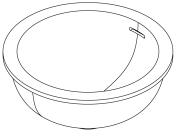

## Lunar Undermount Basin LUN003

WxDxH: Ø425 x 200 \* Material: Matt Solid Surface Colour: Matt White Product: Undermount Basin Design: Thomas Coward

Solid Surface care:

Clean with a soapy sponge, followed by a rinse. For stubborn stains such as lime scale or soap build up use a mild abrasive cleaner like Gumption® paste, Jif® cream or Ajax® cream or powder – use with a soft damp cloth in wide circular motions.

\* All sizes nominal. Basins +/- 5mm. Baths +/- 10mm.