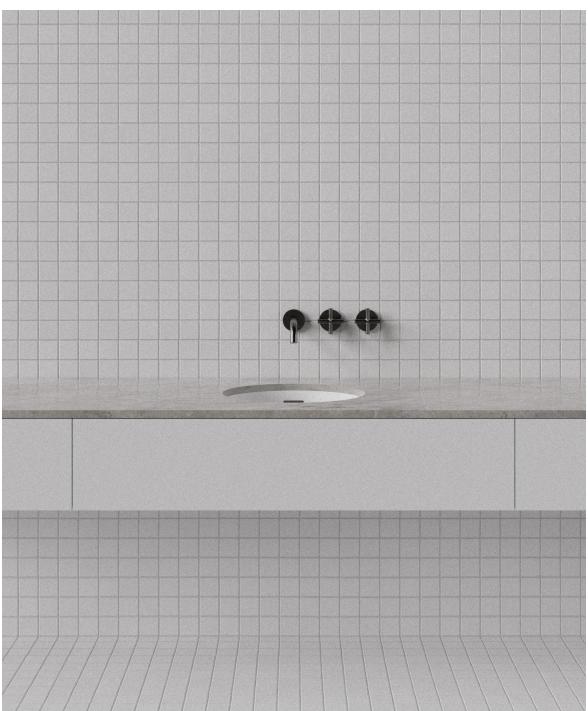

## Lunar Undermount Basin LUN003

WxDxH: Ø425 x 200 \* Material: Matt Solid Surface Colour: Matt White Product: Undermount Basin Design: Thomas Coward

Solid Surface care:

Clean with a soapy sponge, followed by a rinse. For stubborn stains such as lime scale or soap build up use a mild abrasive cleaner like Gumption® paste, Jif® cream or Ajax® cream or powder – use with a soft damp cloth in wide circular motions.