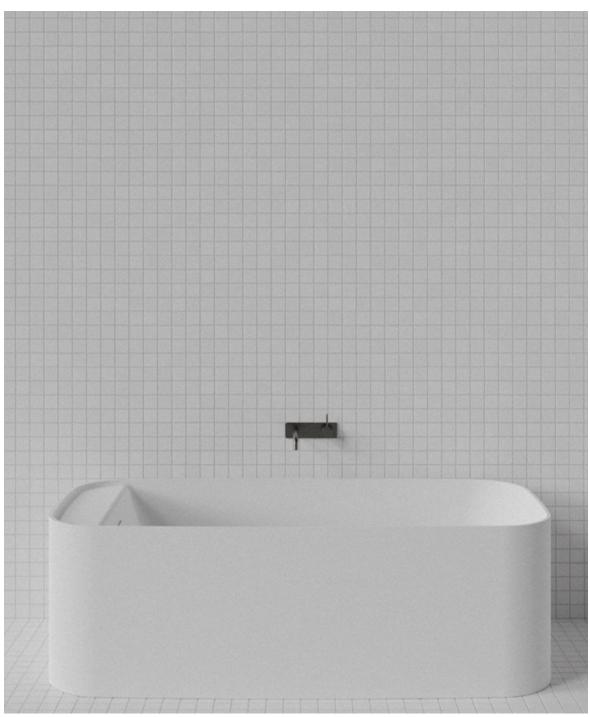

## Orlo Bath ORL004

WxDxH: 1,700 x 800 x 550 \* Material: Matt Solid Surface Colour: Matt White Product: Freestanding Bath Design: Nick Rennie

Solid Surface care:

Clean with a soapy sponge, followed by a rinse. For stubborn stains such as lime scale or soap build up use a mild abrasive cleaner like Gumption® paste, Jif® cream or Ajax® cream or powder – use with a soft damp cloth in wide circular motions.

Mains Water Co. has detailed, to the best of its ability, the most approximate measurement possible for each product given the method of manufacturing used.

Due to varying manufacturing methods, the dimensions illustrated here are nominal and subject to change without notice.

\* All sizes nominal. Basins +/- 5mm. Baths +/- 10mm.