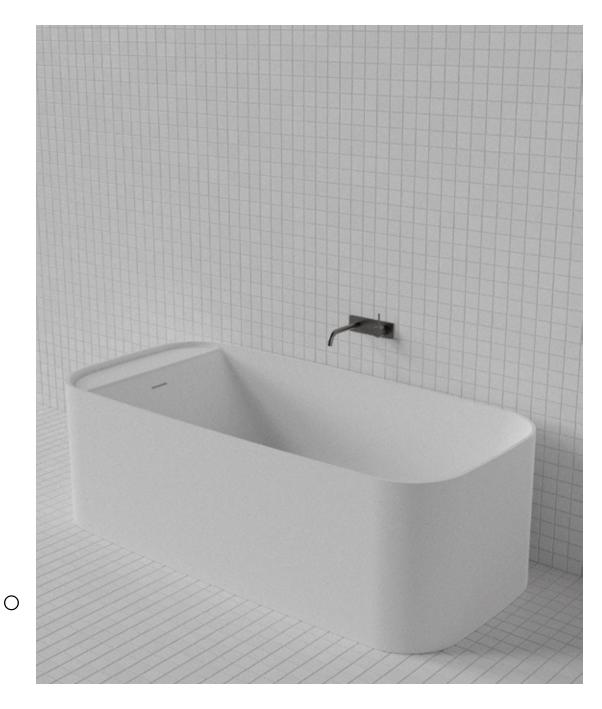

## Orlo Bath ORL004

WxDxH: 1,700 x 800 x 550 \* Material: Matt Solid Surface Colour: Matt White Product: Freestanding Bath Design: Nick Rennie

Solid Surface care:

Clean with a soapy sponge, followed by a rinse. For stubborn stains such as lime scale or soap build up use a mild abrasive cleaner like Gumption® paste, Jif® cream or Ajax® cream or powder – use with a soft damp cloth in wide circular motions.

Mains Water Co. has detailed, to the best of its ability, the most approximate measurement possible for each product given the method of manufacturing used.

Due to varying manufacturing methods, the dimensions illustrated here are nominal and subject to change without notice.

\* All sizes nominal. Basins +/- 5mm. Baths +/- 10mm.