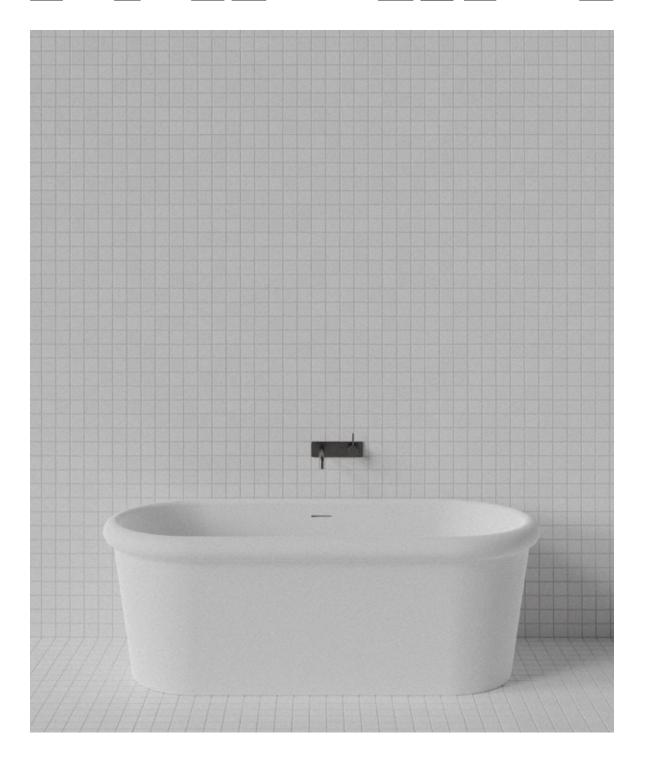

## Rippu Bath

WxDxH:
1,550 x 700 x 550 \*
Material:
Matt Solid Surface
Colour:
Matt White
Product:
Freestanding Bath
Design:

**Nick Rennie** 

Solid Surface care: Clean with a soapy sponge, followed by a rinse. For stubborn stains such as lime scale or soap build up use a mild abrasive cleaner like Gumption® paste, Jif® cream or Ajax® cream or powder – use with a soft damp cloth in wide circular motions.