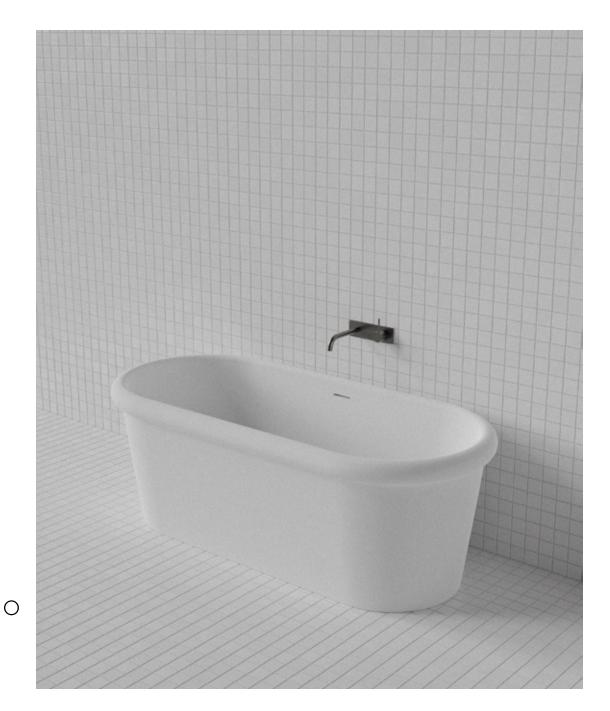

## Rippu Bath

WxDxH:
1,550 x 700 x 550 \*
Material:
Matt Solid Surface
Colour:
Matt White
Product:
Freestanding Bath
Design:

**Nick Rennie** 

Solid Surface care: Clean with a soapy sponge, followed by a rinse. For stubborn stains such as lime scale or soap build up use a mild abrasive cleaner like Gumption® paste, Jif® cream or Ajax® cream or powder – use with a soft damp cloth in wide circular motions.