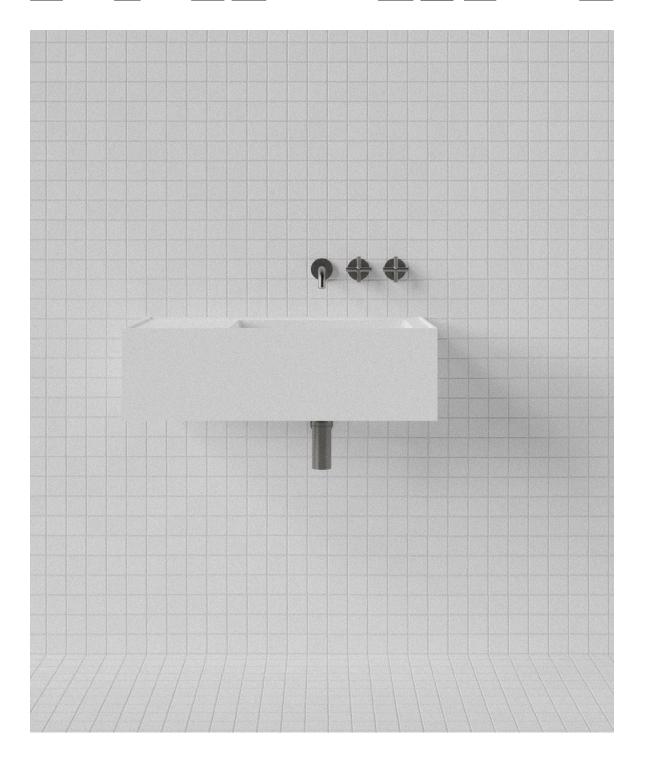

## Saturn 750 Wall Basin SAT002

WxDxH: 750 x 460 x 220 \* Material:

**Matt Solid Surface** 

Colour: Matt White Product:

Wall Basin Design:

**Thomas Coward** 

Solid Surface care: Clean with a soapy sponge, followed by a rinse. For stubborn stains such as lime scale or soap build up use a mild abrasive cleaner like Gumption® paste, Jif® cream or Ajax® cream or powder – use with a soft damp cloth in wide circular motions.

Mains Water Co. has detailed, to the best of its ability, the most

approximate measurement possible for each product given the method of manufacturing used.

Due to varying manufacturing methods, the dimensions illustrated here are nominal and subject to change without notice.

\* All sizes nominal. Basins +/- 5mm. Baths +/- 10mm.