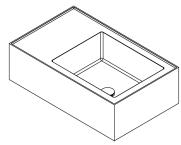

## Saturn 750 Wall Basin SAT002

WxDxH: 750 x 460 x 220 \* Material:

**Matt Solid Surface** 

Colour: Matt White Product:

Wall Basin Design:

**Thomas Coward** 

Solid Surface care: Clean with a soapy sponge, followed by a rinse. For stubborn stains such as lime scale or soap build up use a mild abrasive cleaner like Gumption® paste, Jif® cream or Ajax® cream or powder – use with a soft damp cloth in wide circular motions.

Mains Water Co. has detailed, to the best of its ability, the most

approximate measurement possible for each product given the method of manufacturing used.

Due to varying manufacturing methods, the dimensions illustrated here are nominal and subject to change without notice.

\* All sizes nominal. Basins +/- 5mm. Baths +/- 10mm.