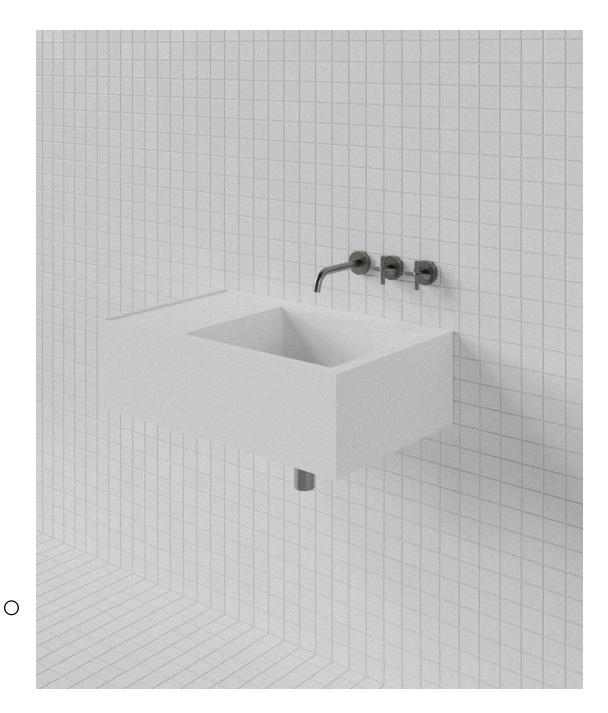

## Saturn 750 Wall Basin SAT002

WxDxH: 750 x 460 x 220 \* Material:

**Matt Solid Surface** 

Colour: Matt White Product:

Wall Basin Design:

**Thomas Coward** 

Solid Surface care: Clean with a soapy sponge, followed by a rinse. For stubborn stains such as lime scale or soap build up use a mild abrasive cleaner like Gumption® paste, Jif® cream or Ajax® cream or powder – use with a soft damp cloth in wide circular motions.

Mains Water Co. has detailed, to the best of its ability, the most

approximate measurement possible for each product given the method of manufacturing used.

Due to varying manufacturing methods, the dimensions illustrated here are nominal and subject to change without notice.

\* All sizes nominal. Basins +/- 5mm. Baths +/- 10mm.