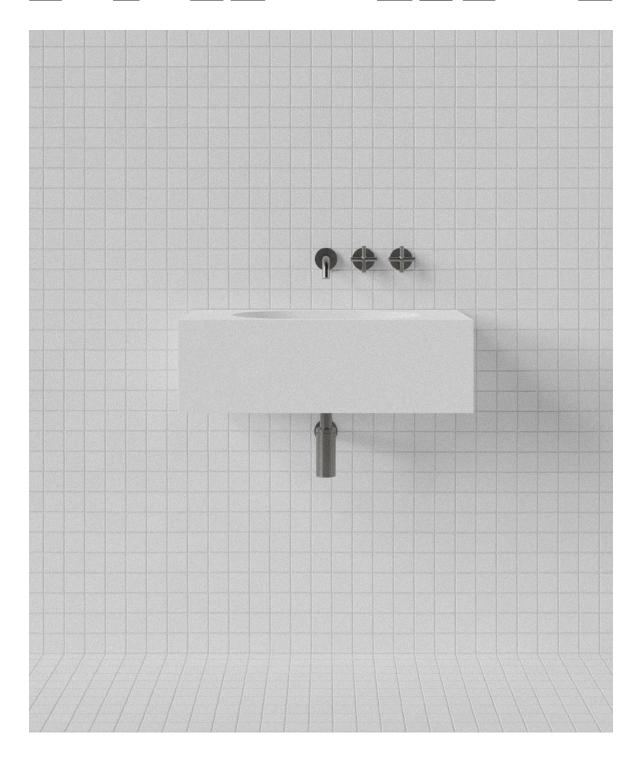

## Harper 700 Offset Wall Basin HAR002

WxDxH: 700 x 400 x 220 \* Material:

**Matt Solid Surface** 

Colour: Matt White Product: Wall Basin Design:

**Thomas Coward** 

Solid Surface care: Clean with a soapy sponge, followed by a rinse. For stubborn stains such as lime scale or soap build up use a mild abrasive cleaner like Gumption® paste, Jif® cream or Ajax® cream or powder – use with a soft damp cloth in wide circular motions.

Mains Water Co. has detailed, to the best of its ability, the most

approximate measurement possible for each product given the method of manufacturing used.

Due to varying manufacturing methods, the dimensions illustrated here are nominal and subject to change without notice.

\* All sizes nominal. Basins +/- 5mm. Baths +/- 10mm.