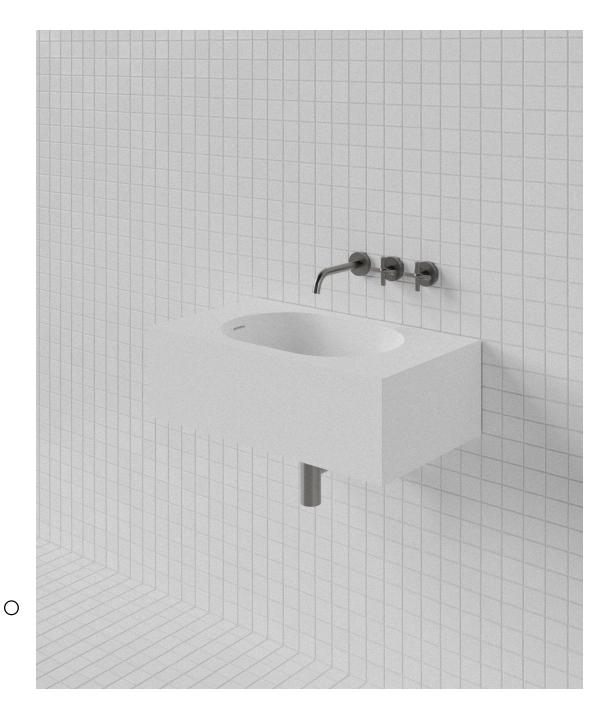

## Harper 700 Offset Wall Basin HAR002

WxDxH: 700 x 400 x 220 \* Material:

**Matt Solid Surface** 

Colour: Matt White Product: Wall Basin Design:

**Thomas Coward** 

Solid Surface care: Clean with a soapy sponge, followed by a rinse. For stubborn stains such as lime scale or soap build up use a mild abrasive cleaner like Gumption® paste, Jif® cream or Ajax® cream or powder – use with a soft damp cloth in wide circular motions.

Mains Water Co. has detailed, to the best of its ability, the most

approximate measurement possible for each product given the method of manufacturing used.

Due to varying manufacturing methods, the dimensions illustrated here are nominal and subject to change without notice.

\* All sizes nominal. Basins +/- 5mm. Baths +/- 10mm.