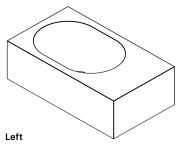

## Harper 700 Offset Wall Basin HAR002

WxDxH: 700 x 400 x 220 \* Material:

**Matt Solid Surface** 

Colour: Matt White Product: Wall Basin Design:

**Thomas Coward** 

Solid Surface care: Clean with a soapy sponge, followed by a rinse. For stubborn stains such as lime scale or soap build up use a mild abrasive cleaner like Gumption® paste, Jif® cream or Ajax® cream or powder – use with a soft damp cloth in wide circular motions.

Mains Water Co. has detailed, to the best of its ability, the most

approximate measurement possible for each product given the method of manufacturing used.

Due to varying manufacturing methods, the dimensions illustrated here are nominal and subject to change without notice.

\* All sizes nominal. Basins +/- 5mm. Baths +/- 10mm.