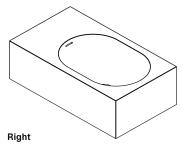

## Harper 700 Offset Wall Basin HAR002

WxDxH: 700 x 400 x 220 \* Material:

**Matt Solid Surface** 

Colour: Matt White Product: Wall Basin Design:

**Thomas Coward** 

Solid Surface care: Clean with a soapy sponge, followed by a rinse. For stubborn stains such as lime scale or soap build up use a mild abrasive cleaner like Gumption® paste, Jif® cream or Ajax® cream or powder – use with a soft damp cloth in wide circular motions.

Mains Water Co. has detailed, to the best of its ability, the most

approximate measurement possible for each product given the method of manufacturing used.

Due to varying manufacturing methods, the dimensions illustrated here are nominal and subject to change without notice.

\* All sizes nominal. Basins +/- 5mm. Baths +/- 10mm.