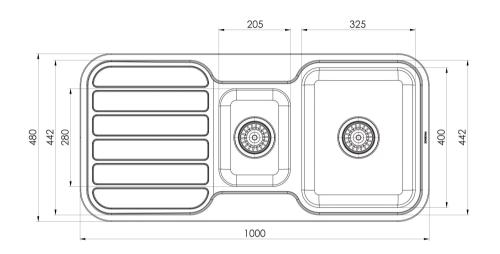

## 1000 SERIES 1 AND 1/3 BOWL SINK WITH DRAINER AND NO TAPHOLE

### AVAILABLE IN

300-4301-50 Stainless Steel