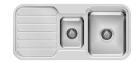

## 1000 SERIES 1 AND 1/3 BOWL SINK WITH DRAINER AND NO TAPHOLE

### AVAILABLE IN

300-4301-50 Stainless Steel