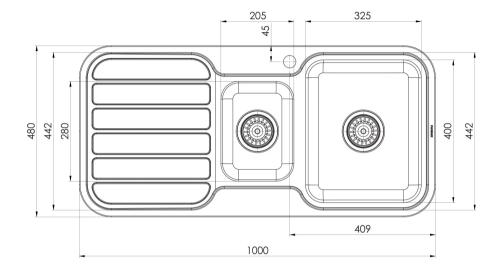

# 1000 SERIES SINKS

# 1000 SERIES 1 AND 1/3 RIGHT HAND BOWL SINK WITH DRAINER AND TAPHOLE

## **AVAILABLE IN**

300-4211-50 Stainless Steel