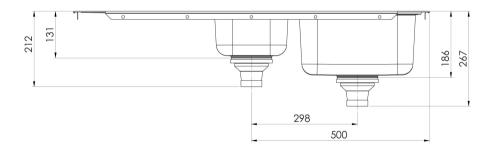

# 1000 SERIES SINKS

# 1000 SERIES 1 AND 1/3 RIGHT HAND BOWL SINK WITH DRAINER AND TAPHOLE

## **AVAILABLE IN**

300-4211-50 Stainless Steel