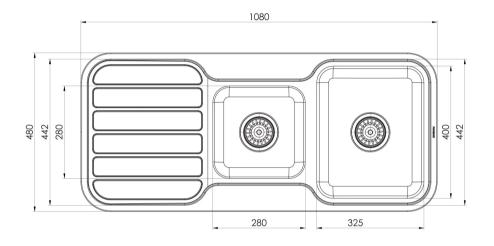

# 1000 SERIES 1 AND 3/4 BOWL SINK WITH DRAINER AND NO TAPHOLE

## AVAILABLE IN

300-5301-50 Stainless Steel