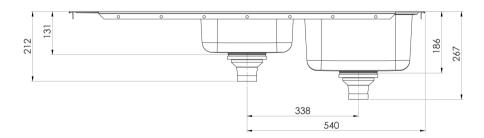

# 1000 SERIES 1 AND 3/4 BOWL SINK WITH DRAINER AND NO TAPHOLE

## AVAILABLE IN

300-5301-50 Stainless Steel