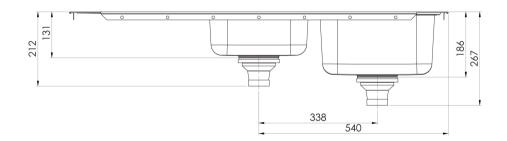

# **1000 SERIES SINKS**

1000 SERIES 1 AND 3/4 RIGHT HAND BOWL SINK WITH DRAINER AND TAPHOLE

## AVAILABLE IN

300-5211-50 Stainless Steel