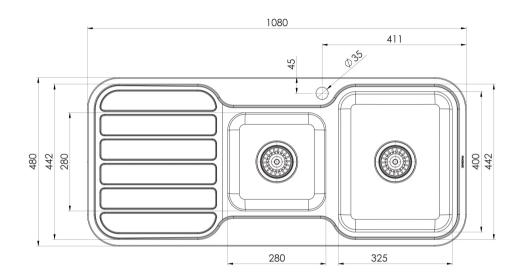

# **1000 SERIES SINKS**

1000 SERIES 1 AND 3/4 RIGHT HAND BOWL SINK WITH DRAINER AND TAPHOLE

## AVAILABLE IN

300-5211-50 Stainless Steel