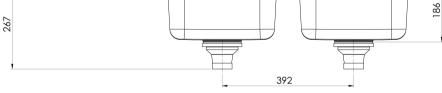

### 1000 SERIES DOUBLE BOWL SINK WITH DRAINER AND NO TAPHOLE

SPECIFICATIONS

#### AVAILABLE IN

300-2301-50 Stainless Steel