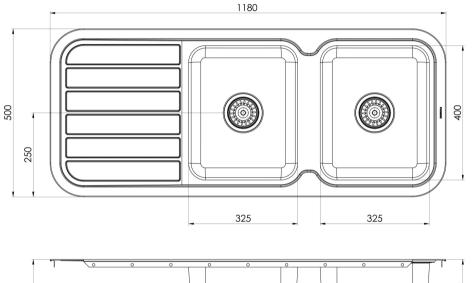

### 1000 SERIES DOUBLE BOWL SINK WITH DRAINER AND NO TAPHOLE

SPECIFICATIONS

#### AVAILABLE IN

300-2301-50 Stainless Steel