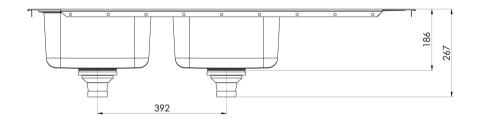

### 1000 SERIES DOUBLE LEFT HAND BOWL SINK WITH DRAINER AND TAPHOLE

#### AVAILABLE IN

300-2111-50 Stainless Steel