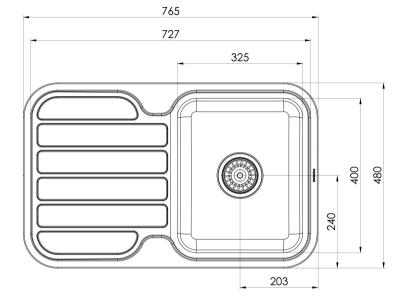

## 1000 SERIES SINGLE BOWL SINK WITH DRAINER AND NO TAPHOLE

### **AVAILABLE IN**

300-1301-50 Stainless Steel

Please visit https://www.phoenixtapware.com.au/warranty to view the full warranty

While we aim to ensure the specifications shown are correct at time of printing, Phoenix Tapware reserves the right to make modifications without prior notice. Always use the physical product measurements for mark-ups and roughing-in as the line drawing shown may differ from the actual product over time. All measurements are shown in millimetres. Colours may vary from image shown.