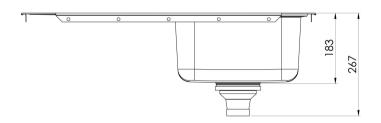

## 1000 SERIES SINGLE BOWL SINK WITH DRAINER AND NO TAPHOLE

### **AVAILABLE IN**

300-1301-50 Stainless Steel

Please visit https://www.phoenixtapware.com.au/warranty to view the full warranty

While we aim to ensure the specifications shown are correct at time of printing, Phoenix Tapware reserves the right to make modifications without prior notice. Always use the physical product measurements for mark-ups and roughing-in as the line drawing shown may differ from the actual product over time. All measurements are shown in millimetres. Colours may vary from image shown.