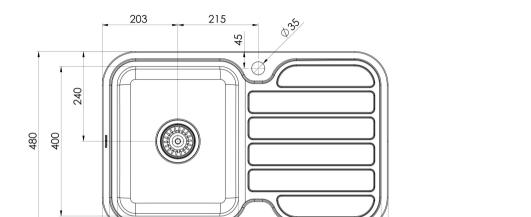

# 1000 SERIES SINKS

# 1000 SERIES SINGLE LEFT HAND BOWL SINK WITH DRAINER AND TAPHOLE





727 765



325



### **AVAILABLE IN**



300-1111-50 Stainless Steel

#### **INFORMATION**



# MAINTENANCE AND CARE:

- All surfaces should be cleaned with mild liquid detergent or soap and water.
- Do not use cream cleaners or citrus based cleaning products, as they are abrasive.
- Use of unsuitable cleaning agents may damage the surface.
- Any damage caused in this way will not be covered by warranty.

Please visit https://www.phoenixtapware.com.au/warranty to view the full warranty



While we aim to ensure the specifications shown are correct at time of printing, Phoenix Tapware reserves the right to make modifications without prior notice. Always use the physical product measurements for mark-ups and roughing-in as the line drawing shown may differ from the actual product over tim