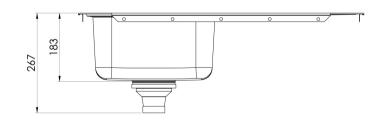

# 1000 SERIES SINKS

# 1000 SERIES SINGLE LEFT HAND BOWL SINK WITH DRAINER AND TAPHOLE





727 765



325



### **AVAILABLE IN**



300-1111-50 Stainless Steel

#### **INFORMATION**



# MAINTENANCE AND CARE:

- All surfaces should be cleaned with mild liquid detergent or soap and water.
- Do not use cream cleaners or citrus based cleaning products, as they are abrasive.
- Use of unsuitable cleaning agents may damage the surface.
- Any damage caused in this way will not be covered by warranty.

Please visit https://www.phoenixtapware.com.au/warranty to view the full warranty



While we aim to ensure the specifications shown are correct at time of printing, Phoenix Tapware reserves the right to make modifications without prior notice. Always use the physical product measurements for mark-ups and roughing-in as the line drawing shown may differ from the actual product over time. All meas