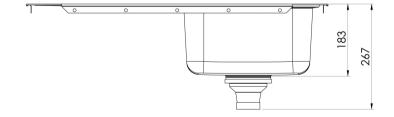

### 1000 SERIES SINGLE RIGHT HAND BOWL SINK WITH DRAINER AND TAPHOLE

#### AVAILABLE IN

300-1211-50 Stainless Steel

Please visit https://www.phoenixtapware.com.au/warranty to view the full warranty

While we aim to ensure the specifications shown are correct at time of printing, Phoenix Tapware reserves the right to make modifications without prior notice. Always use the physical product measurements for mark-ups and roughing-in as the line drawing shown may differ from the actual product over time. All measurements are shown in millimetres. Colours may vary from image shown.