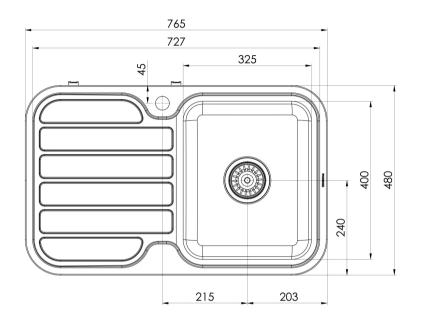

### 1000 SERIES SINGLE RIGHT HAND BOWL SINK WITH DRAINER AND TAPHOLE

#### AVAILABLE IN

300-1211-50 Stainless Steel

Please visit https://www.phoenixtapware.com.au/warranty to view the full warranty

While we aim to ensure the specifications shown are correct at time of printing, Phoenix Tapware reserves the right to make modifications without prior notice. Always use the physical product measurements for mark-ups and roughing-in as the line drawing shown may differ from the actual product over time. All measurements are shown in millimetres. Colours may vary from image shown.