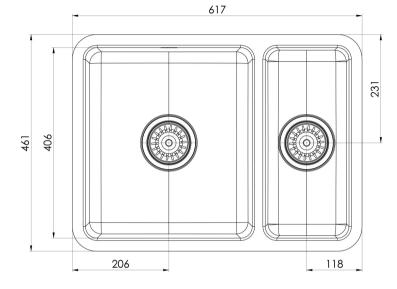

# 2000 SERIES SINKS

2000 SERIES 1 AND 1/2 BOWL SINK

#### **AVAILABLE IN**

303-3001-51 Stainless Steel