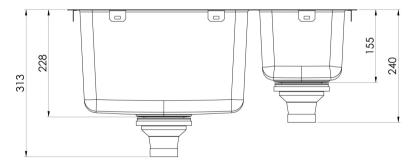

# 2000 SERIES SINKS

2000 SERIES 1 AND 1/2 BOWL SINK

#### **AVAILABLE IN**

303-3001-51 Stainless Steel