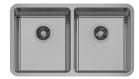

### 2000 SERIES DOUBLE BOWL SINK

#### AVAILABLE IN

303-2002-51 Stainless Steel