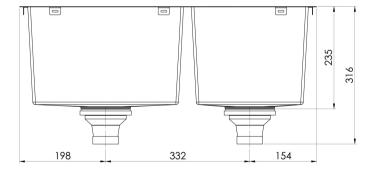

## **4000 SERIES SINKS**

4000 SERIES 1 AND 3/4 LEFT HAND BOWL SINK

310-5202-51 Stainless Steel

Please visit https://www.phoenixtapware.com.au/warranty to view the full warranty

While we aim to ensure the specifications shown are correct at time of printing, Phoenix Tapware reserves the right to make modifications without prior notice. Always use the physical product measurements for mark-ups and roughing-in as the line drawing shown may differ from the actual product over time. All measurements are shown in millimetres. Colours may vary from image shown.