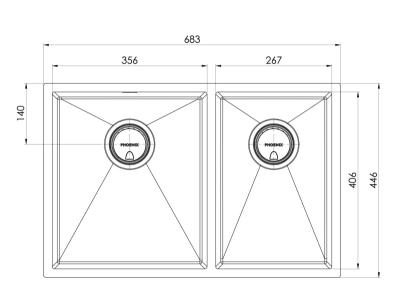

## **4000 SERIES SINKS**

4000 SERIES 1 AND 3/4 LEFT HAND BOWL SINK

310-5202-51 Stainless Steel

Please visit https://www.phoenixtapware.com.au/warranty to view the full warranty

While we aim to ensure the specifications shown are correct at time of printing, Phoenix Tapware reserves the right to make modifications without prior notice. Always use the physical product measurements for mark-ups and roughing-in as the line drawing shown may differ from the actual product over time. All measurements are shown in millimetres. Colours may vary from image shown.