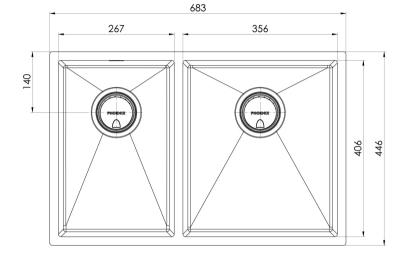

# 4000 SERIES 1 AND 3/4 RIGHT HAND BOWL SINK

## **AVAILABLE IN**

310-5102-51 Stainless Steel