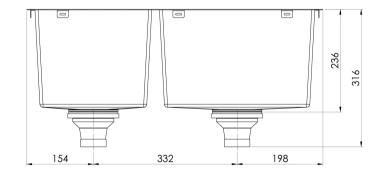

# 4000 SERIES 1 AND 3/4 RIGHT HAND BOWL SINK

## **AVAILABLE IN**

310-5102-51 Stainless Steel