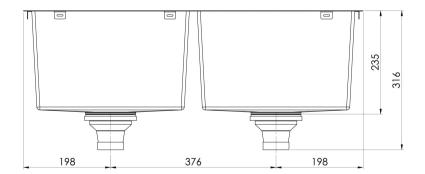

# **4000 SERIES SINKS**

## 4000 SERIES DOUBLE BOWL SINK

#### **AVAILABLE IN**

310-2002-51 Stainless Steel