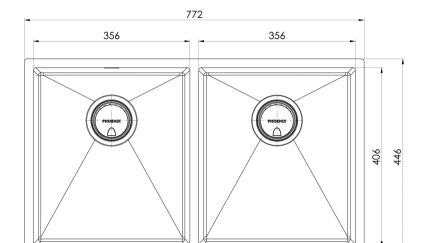

# **4000 SERIES SINKS**

## 4000 SERIES DOUBLE BOWL SINK

#### **AVAILABLE IN**

310-2002-51 Stainless Steel