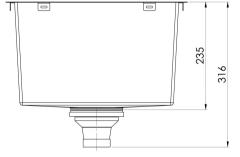

## **4000 SERIES SINKS**

### 4000 SERIES SINGLE BOWL SINK





#### AVAILABLE IN



310-0002-51 Stainless Steel

#### INFORMATION



#### MAINTENANCE AND CARE:

- All surfaces should be cleaned with mild liquid detergent or soap and water.
- Do not use cream cleaners or citrus based cleaning products, as they are abrasive.
- Use of unsuitable cleaning agents may damage the surface.
- Any damage caused in this way will not be covered by warranty.

Please visit https://www.phoenixtapware.com.au/warranty to view the full warranty



396



# **PHOENIX**

While we aim to ensure the specifications shown are correct at time of printing, Phoenix Tapware reserves the right to make modifications without prior notice. Always use the physical product measurements for mark-ups and roughing-in as the line drawing shown may differ from the actual product over time. All measurements are shown in millimetres. Colours may vary from image shown.

Ph: +61 3 9780 4200 14/08/2023 phoenixtapware.com.au