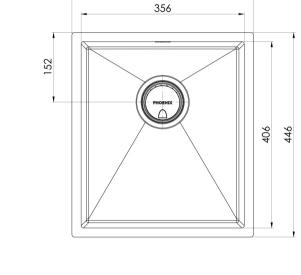

## **4000 SERIES SINKS**

### 4000 SERIES SINGLE BOWL SINK





#### AVAILABLE IN



310-0002-51 Stainless Steel

#### INFORMATION



#### MAINTENANCE AND CARE:

- All surfaces should be cleaned with mild liquid detergent or soap and water.
- Do not use cream cleaners or citrus based cleaning products, as they are abrasive.
- Use of unsuitable cleaning agents may damage the surface.
- Any damage caused in this way will not be covered by warranty.

Please visit https://www.phoenixtapware.com.au/warranty to view the full warranty



396



# **PHOENIX**

While we aim to ensure the specifications shown are correct at time of printing, Phoenix Tapware reserves the right to make modifications without prior notice. Always use the physical product measurements for mark-ups and roughing-in as the line drawing shown may differ from the actual product over time. All measurements are shown in millimetres. Colours may vary from image shown.

Ph: +61 3 9780 4200 14/08/2023 phoenixtapware.com.au