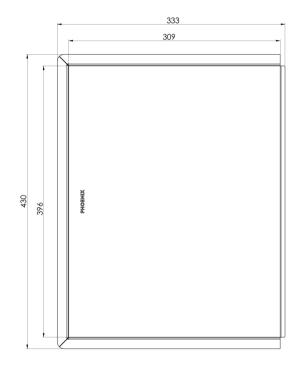

## SINK ACCESSORIES

### BENCHTOP DRAINER TRAY





# 30



#### **AVAILABLE IN**



340-8580-51 Stainless Steel

#### **INFORMATION**



#### MAINTENANCE AND CARE:

- All surfaces should be cleaned with mild liquid detergent or soap and water.
- Do not use cream cleaners or citrus based cleaning products, as they are abrasive.
- Use of unsuitable cleaning agents may damage the surface.
- Any damage caused in this way will not be covered by warranty.

Please visit https://www.phoenixtapware.com.au/warranty to view the full warranty



While we aim to ensure the specifications shown are correct at time of printing, Phoenix Tapware reserves the right to make modifications without prior notice. Always use the physical product measurements for mark-ups and roughing-in as the line drawing shown may differ from the actual product over time. All measure