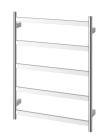

## **DESIGNER RAILS & LADDERS**

FIVE FLAT BAR HEATED TOWEL LADDER



## **SPECIFICATIONS**





## **AVAILABLE IN**











652-8750-00 Chrome

652-8750-40

652-8750-31

652-8750-10 Brushed Nickel Brushed Carbon Matte Black

**Brushed Gold** 

## **INFORMATION**





- All surfaces should be cleaned with mild liquid detergent or soap and water.
- Do not use cream cleaners or citrus based cleaning products, as they are abrasive.
- Use of unsuitable cleaning agents may damage the surface.
- Any damage caused in this way will not be covered by warranty.

Please visit https://www.phoenixtapware.com.au/warranty to view the full warranty

Electricity Input: 240V, 50Hz | Power Rating: 35W | IP Rating: IPX4 | Connection position: Bottom right | Connection type: Plug-in or Hardwire



While we aim to ensure the specifications shown are correct at time of printing, Phoenix Tapware reser