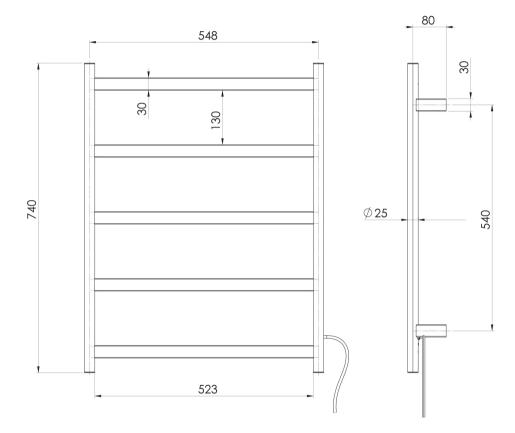

## **SPECIFICATIONS**

While we aim to ensure the specifications shown are correct at time of printing, Phoenix Tapware reserves the right to make modifications without prior notice. Always use the physical product measurements for mark-ups and roughing-in as the line drawing shown may differ from the actual product over time. All measurements are shown in millimetres. Colours may vary from image shown.