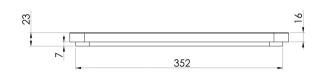

## SINK ACCESSORIES

### LARGE CHOPPING BOARD 435MM X 372MM









#### AVAILABLE IN



#### INFORMATION



#### MAINTENANCE AND CARE:

- All surfaces should be cleaned with mild liquid detergent or soap and water.
- Do not use cream cleaners or citrus based cleaning products, as they are abrasive.
- Use of unsuitable cleaning agents may damage the surface.
- Any damage caused in this way will not be covered by warranty.

#### Please visit https://www.phoenixtapware.com.au/warranty to view the full warranty

While we aim to ensure the specifications shown are correct at time of printing, Phoenix Tapware reserves the right to make modifications without prior notice. Always use the physical product measurements for mark-ups and roughing-in as the line drawing shown may differ from the actual product over time. All measurements are shown in millimetres.