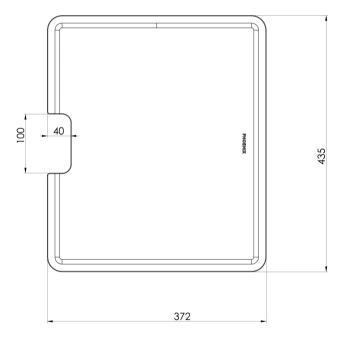

## SINK ACCESSORIES

### LARGE CHOPPING BOARD 435MM X 372MM









#### AVAILABLE IN



#### INFORMATION



#### MAINTENANCE AND CARE:

- All surfaces should be cleaned with mild liquid detergent or soap and water.
- Do not use cream cleaners or citrus based cleaning products, as they are abrasive.
- Use of unsuitable cleaning agents may damage the surface.
- Any damage caused in this way will not be covered by warranty.

#### Please visit https://www.phoenixtapware.com.au/warranty to view the full warranty

While we aim to ensure the specifications shown are correct at time of printing, Phoenix Tapware reserves the right to make modifications without prior notice. Always use the physical product measurements for mark-ups and roughing-in as the line drawing shown may differ from the actual product over time. All measurements are shown in millimetres. Co