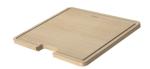

## SINK ACCESSORIES

### LARGE CHOPPING BOARD 435MM X 372MM









#### AVAILABLE IN



#### INFORMATION



#### MAINTENANCE AND CARE:

- All surfaces should be cleaned with mild liquid detergent or soap and water.
- Do not use cream cleaners or citrus based cleaning products, as they are abrasive.
- Use of unsuitable cleaning agents may damage the surface.
- Any damage caused in this way will not be covered by warranty.

#### Please visit https://www.phoenixtapware.com.au/warranty to view the full warranty

While we aim to ensure the specifications shown are correct at time of printing, Phoenix Tapware reserves the right to make modifications without prior notice. Always use the physical product measurements for mark-ups and roughing-in as the line drawing shown may differ from the actual product over time. All measurements are shown in millimetres