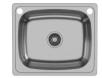

## LAUNDRY TROUGH 45 LITRE

**PHOENIX** 

### AVAILABLE IN

314-0001-50 Stainless Steel