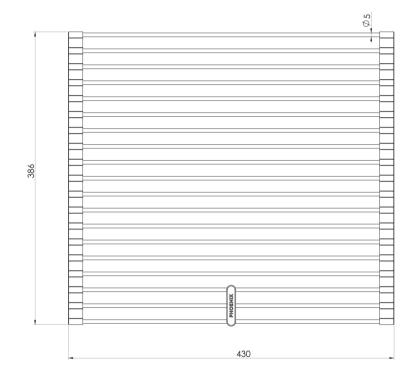

## SINK ACCESSORIES

**ROLLER MAT** 









## **AVAILABLE IN**



340-8570-51 Stainless Steel

## **INFORMATION**



## MAINTENANCE AND CARE:

- All surfaces should be cleaned with mild liquid detergent or soap and water.
- Do not use cream cleaners or citrus based cleaning products, as they are abrasive.
- Use of unsuitable cleaning agents may damage the surface.
- Any damage caused in this way will not be covered by warranty.

Please visit https://www.phoenixtapware.com.au/warranty to view the full warranty



While we aim to ensure the specifications shown are correct at time of printing, Phoenix Tapware reserves the right to make modifications without prior notice. Always use the physical product measurements for mark-ups and roughing-in as the line drawing shown may differ from the actual product over time. All measurement