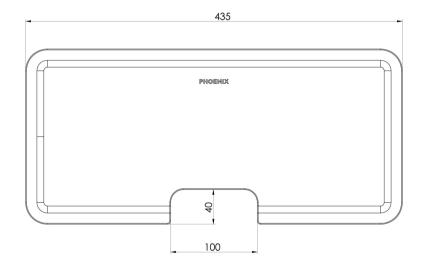

# SMALL CHOPPING BOARD 435MM X 202MM

Please visit https://www.phoenixtapware.com.au/warranty to view the full warranty

While we aim to ensure the specifications shown are correct at time of printing, Phoenix Tapware reserves the right to make modifications without prior notice. Always use the physical product measurements for mark-ups and roughing-in as the line drawing shown may differ from the actual product over time. All measurements are shown in millimetres. Colours may vary from image shown.