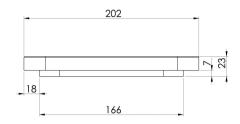

# SMALL CHOPPING BOARD 435MM X 202MM

Please visit https://www.phoenixtapware.com.au/warranty to view the full warranty

While we aim to ensure the specifications shown are correct at time of printing, Phoenix Tapware reserves the right to make modifications without prior notice. Always use the physical product measurements for mark-ups and roughing-in as the line drawing shown may differ from the actual product over time. All measurements are shown in millimetres. Colours may vary from image shown.